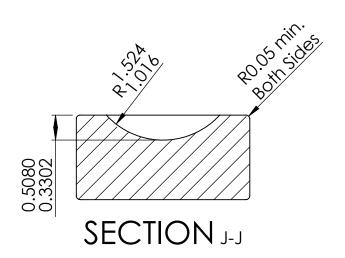

## Notes:

Lower 3/4 of cup to be free of defects visibal with 30X magnification.

|                                                                                                                                                                                                                                                                                                                                                                                                                                                           |                   | Difficisions are all in min                                                 |           |                | VATSEOO                         |        |
|-----------------------------------------------------------------------------------------------------------------------------------------------------------------------------------------------------------------------------------------------------------------------------------------------------------------------------------------------------------------------------------------------------------------------------------------------------------|-------------------|-----------------------------------------------------------------------------|-----------|----------------|---------------------------------|--------|
| Microlap Technologies Inc.                                                                                                                                                                                                                                                                                                                                                                                                                                |                   |                                                                             |           |                | 17113300                        |        |
|                                                                                                                                                                                                                                                                                                                                                                                                                                                           |                   | NAME                                                                        | DATE      |                |                                 |        |
|                                                                                                                                                                                                                                                                                                                                                                                                                                                           | DRAWN             | MJA                                                                         | 5/21/2012 | DWG. Name.     |                                 |        |
|                                                                                                                                                                                                                                                                                                                                                                                                                                                           | CHECKED           | BW                                                                          | 7/3/2012  |                |                                 |        |
| 213 1st ST NW - POBOX 280 Rolla, ND 58367 701-477-3193(P) - 701-477-6579 (F) WWW.microlap.com                                                                                                                                                                                                                                                                                                                                                             | MFG APPR.         | JL                                                                          | 6/29/2012 |                | MT3500                          | )      |
|                                                                                                                                                                                                                                                                                                                                                                                                                                                           | Q.A.              | SG                                                                          | 7/3/2012  |                | 17113300                        | )      |
| - Committee and                                                                                                                                                                                                                                                                                                                                                                                                                                           | MATERIAL Sapphire |                                                                             |           |                |                                 |        |
| PROPRIETARY AND CONFIDENTIAL                                                                                                                                                                                                                                                                                                                                                                                                                              | FINISH            |                                                                             |           |                |                                 |        |
| This drawing and the information contained in the specifications are the exclusive and proprietary property of Microial Technologies, inc. This information and materials shall not be disclosed, divulged, reproduced, copied or used in any manner without the express written authorization of Microiap Technologies, inc. All copies, reproductions, or other duplications of any portion of this information or materials shall include this legand. |                   | Cup & cup side flat: 0.1 micrometers<br>All other surfaces: 0.8 micrometers |           | A Description: | CUP JEWEL                       | A REV. |
|                                                                                                                                                                                                                                                                                                                                                                                                                                                           |                   | DO NOT SCALE DRAWING                                                        |           |                | SCALE:20:1 WEIGHT: SHEET 1 OF 1 |        |