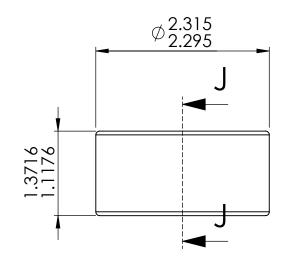

## Notes:

Lower 3/4 of cup to be free of defects visibal with 30X magnification.

|                                                                                                                                                                                                                                                                                                                                                                                                                                                           |                   | Difficisions are all in min                                                 |           |                | VATSEOO                         |        |
|-----------------------------------------------------------------------------------------------------------------------------------------------------------------------------------------------------------------------------------------------------------------------------------------------------------------------------------------------------------------------------------------------------------------------------------------------------------|-------------------|-----------------------------------------------------------------------------|-----------|----------------|---------------------------------|--------|
| Microlap Technologies Inc.                                                                                                                                                                                                                                                                                                                                                                                                                                |                   |                                                                             |           |                | 17113300                        |        |
|                                                                                                                                                                                                                                                                                                                                                                                                                                                           |                   | NAME                                                                        | DATE      |                |                                 |        |
|                                                                                                                                                                                                                                                                                                                                                                                                                                                           | DRAWN             | MJA                                                                         | 5/21/2012 | DWG. Name.     |                                 |        |
|                                                                                                                                                                                                                                                                                                                                                                                                                                                           | CHECKED           | BW                                                                          | 7/3/2012  |                |                                 |        |
| 213 1st ST NW - POBOX 280 Rolla, ND 58367 701-477-3193(P) - 701-477-6579 (F) WWW.microlap.com                                                                                                                                                                                                                                                                                                                                                             | MFG APPR.         | JL                                                                          | 6/29/2012 |                | MT3500                          | )      |
|                                                                                                                                                                                                                                                                                                                                                                                                                                                           | Q.A.              | SG                                                                          | 7/3/2012  |                | 17113300                        | )      |
| - Committee and                                                                                                                                                                                                                                                                                                                                                                                                                                           | MATERIAL Sapphire |                                                                             |           |                |                                 |        |
| PROPRIETARY AND CONFIDENTIAL                                                                                                                                                                                                                                                                                                                                                                                                                              | FINISH            |                                                                             |           |                |                                 |        |
| This drawing and the information contained in the specifications are the exclusive and proprietary property of Microial Technologies, inc. This information and materials shall not be disclosed, divulged, reproduced, copied or used in any manner without the express written authorization of Microiap Technologies, inc. All copies, reproductions, or other duplications of any portion of this information or materials shall include this legand. |                   | Cup & cup side flat: 0.1 micrometers<br>All other surfaces: 0.8 micrometers |           | A Description: | CUP JEWEL                       | A REV. |
|                                                                                                                                                                                                                                                                                                                                                                                                                                                           |                   | DO NOT SCALE DRAWING                                                        |           |                | SCALE:20:1 WEIGHT: SHEET 1 OF 1 |        |