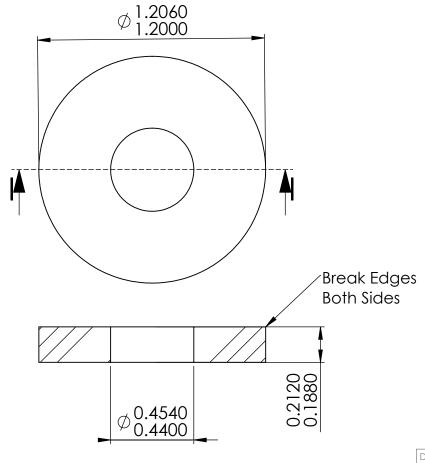

Notes:

SECTION 1-1

DWG. NO. MT5011

DWG. Name.

MT5011

DO NOT SCALE DRAWING

| FINISH: OD: Ground ID: None required Flats: Polish 18X |      |         | SIZE Description: A BAR HOLE RINGSTONE A  Microlap Technologies Inc.                                                                                                                                                                                                                                                                                                                                                                                                 |
|--------------------------------------------------------|------|---------|----------------------------------------------------------------------------------------------------------------------------------------------------------------------------------------------------------------------------------------------------------------------------------------------------------------------------------------------------------------------------------------------------------------------------------------------------------------------|
| MATERIAL:                                              | RUBY | ı mm    | 213 1st ST NW - POBOX 280 Rolla, ND 58387 Rolla, ND 58387 701-477-3193(P) - 701-477-6579 (F) WWW.microlap.com                                                                                                                                                                                                                                                                                                                                                        |
|                                                        | NAME | DATE    |                                                                                                                                                                                                                                                                                                                                                                                                                                                                      |
| DRAWN                                                  | CA   | 1/16/17 | PROPRIETARY AND CONFIDENTIAL                                                                                                                                                                                                                                                                                                                                                                                                                                         |
| CHECKED                                                | DG   | 3/2/17  | This drawing and the information contained in the specifications are the exclusive and proprietary<br>property of Microlap Technologies, Inc. This information and materials shall not be disclosed, divujed,<br>reproduced, copied or used in any manner without the express written authorization of Microlap<br>Technologies, Inc. All copies, reproductions, or other duplications of any portion of this information or<br>materials shall include this legend. |
| MFG APPR.                                              | JL   | 3/14/17 |                                                                                                                                                                                                                                                                                                                                                                                                                                                                      |
|                                                        |      |         |                                                                                                                                                                                                                                                                                                                                                                                                                                                                      |

SCALE:50:1

SG

3/1/17