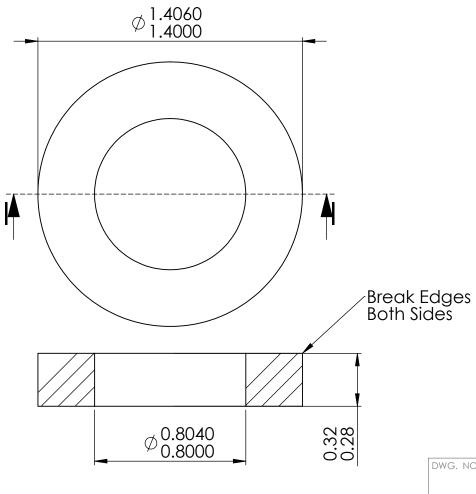

Notes:

SECTION I-I

DWG. NO. MT5012

DWG. Name.

MT5012

| FINISH: OD: Ground ID: Polish 18X Flats: Polish 18X |      |         | SIZE Description:  A BAR HOLE RINGSTONE A  Microlap Technologies Inc.                                                                                                                                                                                                                                                                                                                                                                                                                   |                                                                           |                           |
|-----------------------------------------------------|------|---------|-----------------------------------------------------------------------------------------------------------------------------------------------------------------------------------------------------------------------------------------------------------------------------------------------------------------------------------------------------------------------------------------------------------------------------------------------------------------------------------------|---------------------------------------------------------------------------|---------------------------|
| MATERIAL:                                           | RUBY | ı mm    | m                                                                                                                                                                                                                                                                                                                                                                                                                                                                                       | 7 213 1st ST NW Rolla, ND<br>Rolla, ND<br>701-477-3193(P) - 7<br>WWw.micr | 58367<br>701-477-6579 (F) |
|                                                     | NAME | DATE    | tecni                                                                                                                                                                                                                                                                                                                                                                                                                                                                                   | nologies inc.                                                             |                           |
| DRAWN                                               | CA   | 1/16/17 | PROPRIETARY AND CONFIDENTIAL  This drawing and the information contained in the specifications are the exclusive and proprietary property of Microlap Technologies, Inc. This information and materials shall not be disclosed, divulged, reproduced, copied or used in any manner without the express written authorization of Microlap Technologies, Inc. All copies, reproductions, or other duplications of any portion of this information or materials shall include this legend. |                                                                           |                           |
| CHECKED                                             | DG   | 3/2/17  |                                                                                                                                                                                                                                                                                                                                                                                                                                                                                         |                                                                           |                           |
| MFG APPR.                                           | JL   | 3/14/17 |                                                                                                                                                                                                                                                                                                                                                                                                                                                                                         |                                                                           |                           |
| Q.A.                                                | SG   | 3/1/17  | SCALE:50:1                                                                                                                                                                                                                                                                                                                                                                                                                                                                              | DO NOT SCALE DRAWING                                                      | SHEET 1 OF 1              |