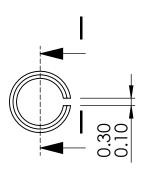

Notes:
1. Pullout force: 100 - 250g (1 - 2.5 N)

| Microlap Technologies Inc.                                                                                                                                                                                                                                                                                                                                                                                   |                                                                                                        | Dimensions are all in mm |        |           | DWG. NO.                        | MT2500      |    |      |  |
|--------------------------------------------------------------------------------------------------------------------------------------------------------------------------------------------------------------------------------------------------------------------------------------------------------------------------------------------------------------------------------------------------------------|--------------------------------------------------------------------------------------------------------|--------------------------|--------|-----------|---------------------------------|-------------|----|------|--|
|                                                                                                                                                                                                                                                                                                                                                                                                              |                                                                                                        |                          | 114145 | DATE      |                                 | 17112300    |    |      |  |
|                                                                                                                                                                                                                                                                                                                                                                                                              |                                                                                                        | DRAWN                    | MJA    | 4/18/2012 | DWG. Name.                      |             |    |      |  |
| microlap<br>technologies inc.                                                                                                                                                                                                                                                                                                                                                                                | 213 1st ST NW - POBOX 280<br>Rolla, ND 58367<br>701-477-3192(P) - 701-477-5679 (F)<br>WWW.microlap.com | CHECKED                  | BW     | 5/18/2012 |                                 |             |    |      |  |
|                                                                                                                                                                                                                                                                                                                                                                                                              |                                                                                                        | MFG APPR.                | JL     | 5/12/2012 | MT2500                          |             |    |      |  |
|                                                                                                                                                                                                                                                                                                                                                                                                              |                                                                                                        | Q.A.                     | SG     | 5/21/2012 |                                 | 1111230     |    |      |  |
|                                                                                                                                                                                                                                                                                                                                                                                                              |                                                                                                        | MATERIAL Zirconia        |        |           |                                 |             |    |      |  |
| PROPRIETARY AND CONFIDENTIAL  This drawing and the information contained in the specifications are the exclusive and proprietary property of Microlag Technologies, inc. This information and materials shall not be disclosed, divulged, property of Microlage Technologies, inc. All copies reproductions, or other depleations of any portion of this information or materials shall include this legend. |                                                                                                        | FINISH 0.2 micrometers   |        |           | SIZE Description:               | Split Sleev | 'e | REV. |  |
|                                                                                                                                                                                                                                                                                                                                                                                                              |                                                                                                        | DO NOT SCALE DRAWING     |        |           | SCALE:10:1 WEIGHT: SHEET 1 OF 1 |             |    |      |  |