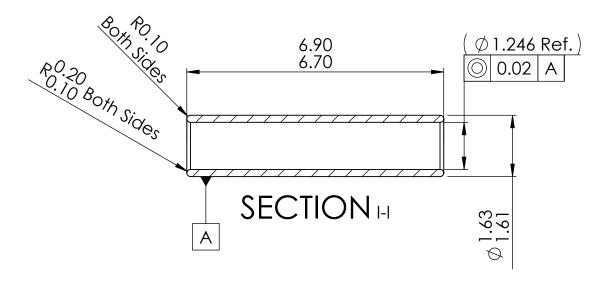

Notes:
1. Pullout force: 100 - 250g (1 - 2.5 N)

| Microlap Technologies Inc.                                                                                                                                                                                                                                                                                                                                                                                   |                                                                                                        | Dimensions are all in mm |        |           | DWG. NO.                        | MT2500      |    |      |  |
|--------------------------------------------------------------------------------------------------------------------------------------------------------------------------------------------------------------------------------------------------------------------------------------------------------------------------------------------------------------------------------------------------------------|--------------------------------------------------------------------------------------------------------|--------------------------|--------|-----------|---------------------------------|-------------|----|------|--|
|                                                                                                                                                                                                                                                                                                                                                                                                              |                                                                                                        |                          | 114145 | DATE      |                                 | 17112300    |    |      |  |
|                                                                                                                                                                                                                                                                                                                                                                                                              |                                                                                                        | DRAWN                    | MJA    | 4/18/2012 | DWG. Name.                      |             |    |      |  |
| microlap<br>technologies inc.                                                                                                                                                                                                                                                                                                                                                                                | 213 1st ST NW - POBOX 280<br>Rolla, ND 58367<br>701-477-3192(P) - 701-477-5679 (F)<br>WWW.microlap.com | CHECKED                  | BW     | 5/18/2012 |                                 |             |    |      |  |
|                                                                                                                                                                                                                                                                                                                                                                                                              |                                                                                                        | MFG APPR.                | JL     | 5/12/2012 | MT2500                          |             |    |      |  |
|                                                                                                                                                                                                                                                                                                                                                                                                              |                                                                                                        | Q.A.                     | SG     | 5/21/2012 |                                 | 1111230     |    |      |  |
|                                                                                                                                                                                                                                                                                                                                                                                                              |                                                                                                        | MATERIAL Zirconia        |        |           |                                 |             |    |      |  |
| PROPRIETARY AND CONFIDENTIAL  This drawing and the information contained in the specifications are the exclusive and proprietary property of Microlag Technologies, inc. This information and materials shall not be disclosed, divulged, property of Microlage Technologies, inc. All copies reproductions, or other depleations of any portion of this information or materials shall include this legend. |                                                                                                        | FINISH 0.2 micrometers   |        |           | SIZE Description:               | Split Sleev | 'e | REV. |  |
|                                                                                                                                                                                                                                                                                                                                                                                                              |                                                                                                        | DO NOT SCALE DRAWING     |        |           | SCALE:10:1 WEIGHT: SHEET 1 OF 1 |             |    |      |  |