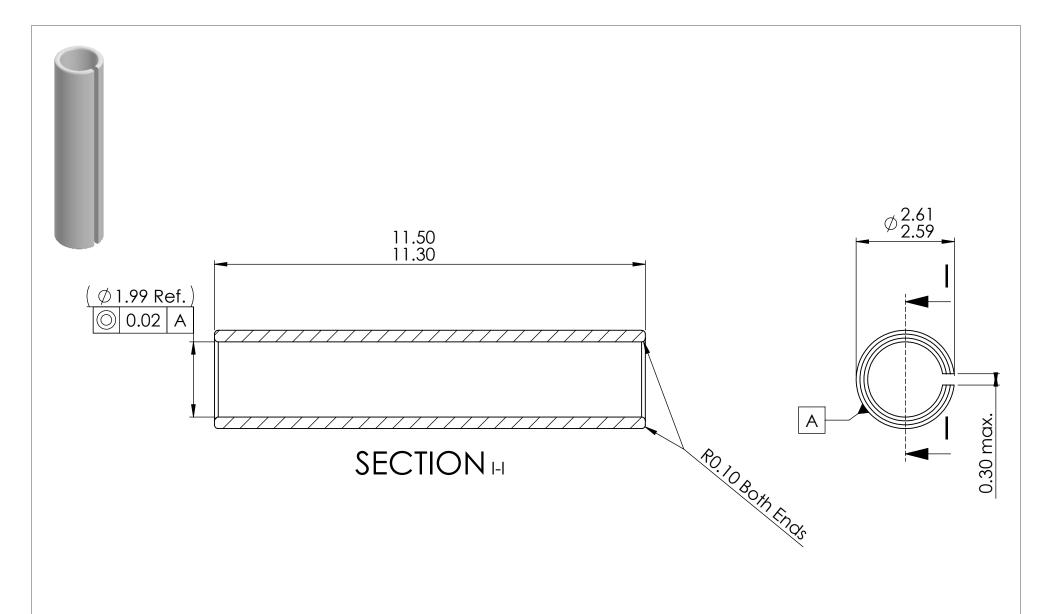

Notes:
1. Pullout Force: 200-600 g using 1.99 - 2.00 OD ferrule

|  |                                                                                                                                                                                                                                                                                                                                                                                                                                                                                         | Difficisions are all in min |                                                            |          | DWG. NO. | 1 ATO 5 1 Z       |              |      |
|--|-----------------------------------------------------------------------------------------------------------------------------------------------------------------------------------------------------------------------------------------------------------------------------------------------------------------------------------------------------------------------------------------------------------------------------------------------------------------------------------------|-----------------------------|------------------------------------------------------------|----------|----------|-------------------|--------------|------|
|  | Microlap Technologies Inc.                                                                                                                                                                                                                                                                                                                                                                                                                                                              |                             | NAME                                                       | DATE     |          | 17/11/2010        |              |      |
|  |                                                                                                                                                                                                                                                                                                                                                                                                                                                                                         | DRAWN                       | MJA                                                        | 4/1/2013 | DWG. Nam | ne.               |              |      |
|  | 213 1st ST NW - POBOX 280 Rolland NS 5837 701-477-3193(P) - 701-477-6579 (F) WWW.microlap.com                                                                                                                                                                                                                                                                                                                                                                                           | CHECKED                     | DG                                                         | 4/1/2013 |          |                   |              |      |
|  |                                                                                                                                                                                                                                                                                                                                                                                                                                                                                         | MFG APPR.                   | JL                                                         | 4/1/2013 |          | MT251             | 4            |      |
|  |                                                                                                                                                                                                                                                                                                                                                                                                                                                                                         | Q.A.                        | SG                                                         | 4/1/2013 |          | 1711201           | O            |      |
|  |                                                                                                                                                                                                                                                                                                                                                                                                                                                                                         | MATERIAL Zirconia           |                                                            |          |          |                   |              |      |
|  | PROPRIETARY AND CONFIDENTIAL  This drawing and the information contained in the specifications are the exclusive and proprietary property of Microlap Technologies, Inc. This information and materials shall not be disclosed, divulged, reproduced, copied or used in any manner without the express written authorization of Microlap Technologies, Inc. All copies, reproductions, or other duplications of any portion of this information or materials shall include this legend. |                             | FINISH<br>ID & OD: 0.05 micrometers<br>Balance as machined |          |          | fion: Split Sleev | е            | REV. |
|  |                                                                                                                                                                                                                                                                                                                                                                                                                                                                                         |                             | DO NOT SCALE DRAWING                                       |          |          | WEIGHT:           | SHEET 1 OF 1 |      |