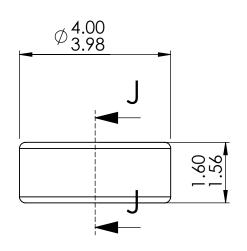

## Notes:

Lower 3/4 of cup to be free of defects visibal with 30X magnification.

| Microlap Technologies Inc.                                                                                                                                                                                                                                                                                                                                                                                                                                                                                                                                                                                                                                                                                                                                                                                                                                                                                                                                                                                                                                                                                                                                                                                                                                                                                                                                                                                                                                                                                                                                                                                                                                                                                                                                                                                                                                                                                                                                                                                                                                                                                                     |          | ensions are a                                                               | ll in mm  | DWG. NO.       | MT3502   |                 |        |
|--------------------------------------------------------------------------------------------------------------------------------------------------------------------------------------------------------------------------------------------------------------------------------------------------------------------------------------------------------------------------------------------------------------------------------------------------------------------------------------------------------------------------------------------------------------------------------------------------------------------------------------------------------------------------------------------------------------------------------------------------------------------------------------------------------------------------------------------------------------------------------------------------------------------------------------------------------------------------------------------------------------------------------------------------------------------------------------------------------------------------------------------------------------------------------------------------------------------------------------------------------------------------------------------------------------------------------------------------------------------------------------------------------------------------------------------------------------------------------------------------------------------------------------------------------------------------------------------------------------------------------------------------------------------------------------------------------------------------------------------------------------------------------------------------------------------------------------------------------------------------------------------------------------------------------------------------------------------------------------------------------------------------------------------------------------------------------------------------------------------------------|----------|-----------------------------------------------------------------------------|-----------|----------------|----------|-----------------|--------|
|                                                                                                                                                                                                                                                                                                                                                                                                                                                                                                                                                                                                                                                                                                                                                                                                                                                                                                                                                                                                                                                                                                                                                                                                                                                                                                                                                                                                                                                                                                                                                                                                                                                                                                                                                                                                                                                                                                                                                                                                                                                                                                                                |          |                                                                             |           |                | 17113302 |                 |        |
|                                                                                                                                                                                                                                                                                                                                                                                                                                                                                                                                                                                                                                                                                                                                                                                                                                                                                                                                                                                                                                                                                                                                                                                                                                                                                                                                                                                                                                                                                                                                                                                                                                                                                                                                                                                                                                                                                                                                                                                                                                                                                                                                |          | NAME                                                                        | DATE      |                |          |                 |        |
|                                                                                                                                                                                                                                                                                                                                                                                                                                                                                                                                                                                                                                                                                                                                                                                                                                                                                                                                                                                                                                                                                                                                                                                                                                                                                                                                                                                                                                                                                                                                                                                                                                                                                                                                                                                                                                                                                                                                                                                                                                                                                                                                |          | MJA                                                                         | 5/21/2012 | DWG. Name.     |          |                 |        |
|                                                                                                                                                                                                                                                                                                                                                                                                                                                                                                                                                                                                                                                                                                                                                                                                                                                                                                                                                                                                                                                                                                                                                                                                                                                                                                                                                                                                                                                                                                                                                                                                                                                                                                                                                                                                                                                                                                                                                                                                                                                                                                                                | CHECKE   | BW                                                                          | 7/3/2012  |                |          |                 |        |
| microlap 213 1st ST NW-<br>Rolla, ND                                                                                                                                                                                                                                                                                                                                                                                                                                                                                                                                                                                                                                                                                                                                                                                                                                                                                                                                                                                                                                                                                                                                                                                                                                                                                                                                                                                                                                                                                                                                                                                                                                                                                                                                                                                                                                                                                                                                                                                                                                                                                           | 58367    | R. JL                                                                       | 6/29/2012 |                | MT350    | $\gamma \gamma$ |        |
| technologies inc. 701-477-3193(P) - 7                                                                                                                                                                                                                                                                                                                                                                                                                                                                                                                                                                                                                                                                                                                                                                                                                                                                                                                                                                                                                                                                                                                                                                                                                                                                                                                                                                                                                                                                                                                                                                                                                                                                                                                                                                                                                                                                                                                                                                                                                                                                                          |          | SG                                                                          | 7/3/2012  |                | 1411336  |                 |        |
| cecunologies incis                                                                                                                                                                                                                                                                                                                                                                                                                                                                                                                                                                                                                                                                                                                                                                                                                                                                                                                                                                                                                                                                                                                                                                                                                                                                                                                                                                                                                                                                                                                                                                                                                                                                                                                                                                                                                                                                                                                                                                                                                                                                                                             | MATERIAL | Sapphire                                                                    |           |                |          |                 |        |
| PROPRIETARY AND CONFIDENTIAL  This drawing and the information contained in the specifications are the exclusive and proprietary properly of Microlap Technologies, Inc. This information and materials shall not be disclosed, divulged, properly of the property of the prop |          |                                                                             |           | 0.75           |          |                 | DE 1   |
|                                                                                                                                                                                                                                                                                                                                                                                                                                                                                                                                                                                                                                                                                                                                                                                                                                                                                                                                                                                                                                                                                                                                                                                                                                                                                                                                                                                                                                                                                                                                                                                                                                                                                                                                                                                                                                                                                                                                                                                                                                                                                                                                |          | Cup & cup side flat: 0.1 micrometers<br>All other surfaces: 0.8 micrometers |           | A Description: | CUP JEWE | L               | A REV. |
|                                                                                                                                                                                                                                                                                                                                                                                                                                                                                                                                                                                                                                                                                                                                                                                                                                                                                                                                                                                                                                                                                                                                                                                                                                                                                                                                                                                                                                                                                                                                                                                                                                                                                                                                                                                                                                                                                                                                                                                                                                                                                                                                |          | OT SCALE D                                                                  | RAWING    | SCALE:10:1 WE  | IGHT:    | SHEET 1 OF      | 1      |