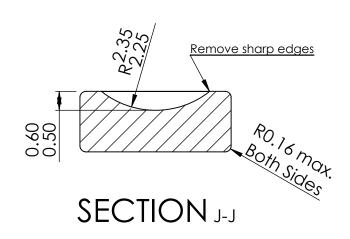

## Notes:

Lower 3/4 of cup to be free of defects visibal with 30X magnification.

| Microlap Technologies Inc.                                                                                                                                                                                                                                                                                                                                                                                                                                                                                                                                                                                                                                                                                                                                                                                                                                                                                                                                                                                                                                                                                                                                                                                                                                                                                                                                                                                                                                                                                                                                                                                                                                                                                                                                                                                                                                                                                                                                                                                                                                                                                                     |          | ensions are a                                                               | ll in mm  | DWG. NO.       | MT3502   |                 |        |
|--------------------------------------------------------------------------------------------------------------------------------------------------------------------------------------------------------------------------------------------------------------------------------------------------------------------------------------------------------------------------------------------------------------------------------------------------------------------------------------------------------------------------------------------------------------------------------------------------------------------------------------------------------------------------------------------------------------------------------------------------------------------------------------------------------------------------------------------------------------------------------------------------------------------------------------------------------------------------------------------------------------------------------------------------------------------------------------------------------------------------------------------------------------------------------------------------------------------------------------------------------------------------------------------------------------------------------------------------------------------------------------------------------------------------------------------------------------------------------------------------------------------------------------------------------------------------------------------------------------------------------------------------------------------------------------------------------------------------------------------------------------------------------------------------------------------------------------------------------------------------------------------------------------------------------------------------------------------------------------------------------------------------------------------------------------------------------------------------------------------------------|----------|-----------------------------------------------------------------------------|-----------|----------------|----------|-----------------|--------|
|                                                                                                                                                                                                                                                                                                                                                                                                                                                                                                                                                                                                                                                                                                                                                                                                                                                                                                                                                                                                                                                                                                                                                                                                                                                                                                                                                                                                                                                                                                                                                                                                                                                                                                                                                                                                                                                                                                                                                                                                                                                                                                                                |          |                                                                             |           |                | 17113302 |                 |        |
|                                                                                                                                                                                                                                                                                                                                                                                                                                                                                                                                                                                                                                                                                                                                                                                                                                                                                                                                                                                                                                                                                                                                                                                                                                                                                                                                                                                                                                                                                                                                                                                                                                                                                                                                                                                                                                                                                                                                                                                                                                                                                                                                |          | NAME                                                                        | DATE      |                |          |                 |        |
|                                                                                                                                                                                                                                                                                                                                                                                                                                                                                                                                                                                                                                                                                                                                                                                                                                                                                                                                                                                                                                                                                                                                                                                                                                                                                                                                                                                                                                                                                                                                                                                                                                                                                                                                                                                                                                                                                                                                                                                                                                                                                                                                |          | MJA                                                                         | 5/21/2012 | DWG. Name.     |          |                 |        |
|                                                                                                                                                                                                                                                                                                                                                                                                                                                                                                                                                                                                                                                                                                                                                                                                                                                                                                                                                                                                                                                                                                                                                                                                                                                                                                                                                                                                                                                                                                                                                                                                                                                                                                                                                                                                                                                                                                                                                                                                                                                                                                                                | CHECKE   | BW                                                                          | 7/3/2012  |                |          |                 |        |
| microlap 213 1st ST NW-<br>Rolla, ND                                                                                                                                                                                                                                                                                                                                                                                                                                                                                                                                                                                                                                                                                                                                                                                                                                                                                                                                                                                                                                                                                                                                                                                                                                                                                                                                                                                                                                                                                                                                                                                                                                                                                                                                                                                                                                                                                                                                                                                                                                                                                           | 58367    | R. JL                                                                       | 6/29/2012 |                | MT350    | $\gamma \gamma$ |        |
| technologies inc. 701-477-3193(P) - 7                                                                                                                                                                                                                                                                                                                                                                                                                                                                                                                                                                                                                                                                                                                                                                                                                                                                                                                                                                                                                                                                                                                                                                                                                                                                                                                                                                                                                                                                                                                                                                                                                                                                                                                                                                                                                                                                                                                                                                                                                                                                                          |          | SG                                                                          | 7/3/2012  |                | 1411336  |                 |        |
| cecunologies incis                                                                                                                                                                                                                                                                                                                                                                                                                                                                                                                                                                                                                                                                                                                                                                                                                                                                                                                                                                                                                                                                                                                                                                                                                                                                                                                                                                                                                                                                                                                                                                                                                                                                                                                                                                                                                                                                                                                                                                                                                                                                                                             | MATERIAL | Sapphire                                                                    |           |                |          |                 |        |
| PROPRIETARY AND CONFIDENTIAL  This drawing and the information contained in the specifications are the exclusive and proprietary properly of Microlap Technologies, Inc. This information and materials shall not be disclosed, divulged, properly of the property of the prop |          |                                                                             |           | 0.75           |          |                 | DE 1   |
|                                                                                                                                                                                                                                                                                                                                                                                                                                                                                                                                                                                                                                                                                                                                                                                                                                                                                                                                                                                                                                                                                                                                                                                                                                                                                                                                                                                                                                                                                                                                                                                                                                                                                                                                                                                                                                                                                                                                                                                                                                                                                                                                |          | Cup & cup side flat: 0.1 micrometers<br>All other surfaces: 0.8 micrometers |           | A Description: | CUP JEWE | L               | A REV. |
|                                                                                                                                                                                                                                                                                                                                                                                                                                                                                                                                                                                                                                                                                                                                                                                                                                                                                                                                                                                                                                                                                                                                                                                                                                                                                                                                                                                                                                                                                                                                                                                                                                                                                                                                                                                                                                                                                                                                                                                                                                                                                                                                |          | OT SCALE D                                                                  | RAWING    | SCALE:10:1 WE  | IGHT:    | SHEET 1 OF      | 1      |