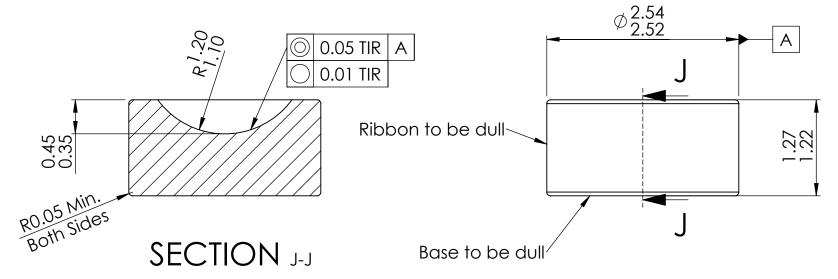

## Notes:

1. Lower 3/4 of cup to be free of defects visibal with 30x magnification.

| FINISH:  Cup & cup side flat: 0.1 micrometers All other surfaces: 0.8 micrometers |      |            | SIZE Description: CUP JEWEL A  Microlap Technologies Inc.                                                                                                                                                                                                                                                                                                                                                                                                                               |                                                                            |                                                |
|-----------------------------------------------------------------------------------|------|------------|-----------------------------------------------------------------------------------------------------------------------------------------------------------------------------------------------------------------------------------------------------------------------------------------------------------------------------------------------------------------------------------------------------------------------------------------------------------------------------------------|----------------------------------------------------------------------------|------------------------------------------------|
| MATERIAL: SAPPHIRE                                                                |      |            | m                                                                                                                                                                                                                                                                                                                                                                                                                                                                                       | CTOIAP 213 1st ST NW. Rolla, N<br>Rolla, N<br>701-477-3193(P) -<br>WWW.mic | 7 - POBOX 280<br>D 58367<br>- 701-477-6579 (F) |
| Dimensions are all in mm                                                          |      |            | technologies inc. WWW.microlap.com                                                                                                                                                                                                                                                                                                                                                                                                                                                      |                                                                            |                                                |
|                                                                                   | NAME | DATE       |                                                                                                                                                                                                                                                                                                                                                                                                                                                                                         | and an                                 |                                                |
| DRAWN                                                                             | CA   | 10/12/2017 | PROPRIETARY AND CONFIDENTIAL  This drawing and the information contained in the specifications are the exclusive and proprietary properly of Microlap Technologies, Inc. This information and materials shall not be disclosed, divulged, reproduced, copied or used in any manner without the express written authorization of Microlap Technologies, Inc. All copies, reproductions, or other duplications of any portion of this information or materials shall include this legend. |                                                                            |                                                |
| CHECKED                                                                           | DG   | 11/2/2017  |                                                                                                                                                                                                                                                                                                                                                                                                                                                                                         |                                                                            |                                                |
| MFG APPR.                                                                         | JL   | 10/27/2017 |                                                                                                                                                                                                                                                                                                                                                                                                                                                                                         |                                                                            |                                                |
| Q.A.                                                                              | DA   | 11/22/2017 | SCALE:20:1                                                                                                                                                                                                                                                                                                                                                                                                                                                                              | DO NOT SCALE DRAWING                                                       | SHEET 1 OF 1                                   |