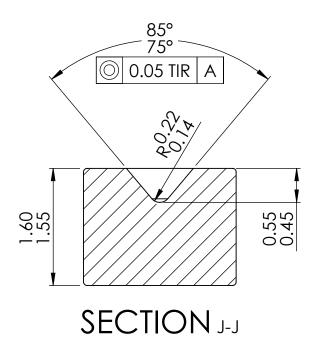

## Notes:

Lower half of vee and radius to be free of defects visibal with 30X magnification.

| Microlap Technologies Inc.                                                                                                                                                                                                                                                                                                                                                                                                                          |                                                                                                        | Dimensions are all in mm                                                              |      |           | DWG. NO. MT4002   |           |              |
|-----------------------------------------------------------------------------------------------------------------------------------------------------------------------------------------------------------------------------------------------------------------------------------------------------------------------------------------------------------------------------------------------------------------------------------------------------|--------------------------------------------------------------------------------------------------------|---------------------------------------------------------------------------------------|------|-----------|-------------------|-----------|--------------|
|                                                                                                                                                                                                                                                                                                                                                                                                                                                     |                                                                                                        |                                                                                       | NAME | DATE      |                   | W1400Z    |              |
|                                                                                                                                                                                                                                                                                                                                                                                                                                                     |                                                                                                        | DRAWN                                                                                 | MJA  | 4/1/2013  | DWG. Name.        |           |              |
| microlap<br>technologies inc.                                                                                                                                                                                                                                                                                                                                                                                                                       | 213 1st ST NW - POBOX 280<br>Rolla, ND 58367<br>701-477-3139(P) - 701-477-6579 (F)<br>WWW.microlap.com | CHECKED                                                                               | DG   | 4/22/2013 |                   |           |              |
|                                                                                                                                                                                                                                                                                                                                                                                                                                                     |                                                                                                        | MFG APPR.                                                                             | JL   | 4/20/2013 |                   | MT4002    | )            |
|                                                                                                                                                                                                                                                                                                                                                                                                                                                     |                                                                                                        | Q.A.                                                                                  | SG   | 4/23/2013 |                   | 17114002  | _            |
|                                                                                                                                                                                                                                                                                                                                                                                                                                                     |                                                                                                        | MATERIAL Sapphire                                                                     |      |           |                   |           |              |
| PROPRIETARY AND CONFIDENTIAL  This drawing and the information contained in the specifications are the exclusive and proprietary property of Microlap Technologies, inc. This information and materials shall not be disclosed, divulged, reproduced, copied or used in any manner without the express written authorization of Microlap Technologies, linc. All copies, reproductions, or other diplications of any portion of this information or |                                                                                                        | FINISH<br>Vee & vee side flat: 0.1 micrometers<br>All other surfaces: 0.8 micrometers |      |           | SIZE Description: | Vee Jewel | REV.         |
|                                                                                                                                                                                                                                                                                                                                                                                                                                                     |                                                                                                        | DO NOT SCALE DRAWING                                                                  |      |           | SCALE:20:1 WE     | IGHT:     | SHEET 1 OF 1 |