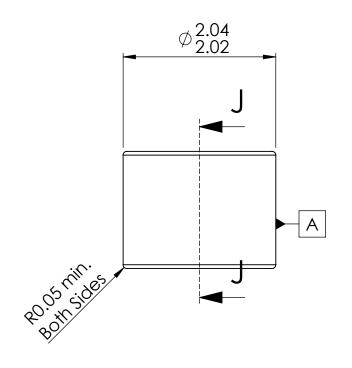

## Notes:

Lower half of vee and radius to be free of defects visibal with 30X magnification.

| Microlap Technologies Inc.                                                                                                                                                                                                                                                                                                                                                                                                                          |                                                                                                        | Dimensions are all in mm                                                              |      |           | DWG. NO. MT4002   |           |              |
|-----------------------------------------------------------------------------------------------------------------------------------------------------------------------------------------------------------------------------------------------------------------------------------------------------------------------------------------------------------------------------------------------------------------------------------------------------|--------------------------------------------------------------------------------------------------------|---------------------------------------------------------------------------------------|------|-----------|-------------------|-----------|--------------|
|                                                                                                                                                                                                                                                                                                                                                                                                                                                     |                                                                                                        |                                                                                       | NAME | DATE      |                   | W1400Z    |              |
|                                                                                                                                                                                                                                                                                                                                                                                                                                                     |                                                                                                        | DRAWN                                                                                 | MJA  | 4/1/2013  | DWG. Name.        |           |              |
| microlap<br>technologies inc.                                                                                                                                                                                                                                                                                                                                                                                                                       | 213 1st ST NW - POBOX 280<br>Rolla, ND 58367<br>701-477-3139(P) - 701-477-6579 (F)<br>WWW.microlap.com | CHECKED                                                                               | DG   | 4/22/2013 |                   |           |              |
|                                                                                                                                                                                                                                                                                                                                                                                                                                                     |                                                                                                        | MFG APPR.                                                                             | JL   | 4/20/2013 |                   | MT4002    | )            |
|                                                                                                                                                                                                                                                                                                                                                                                                                                                     |                                                                                                        | Q.A.                                                                                  | SG   | 4/23/2013 |                   | 17114002  | _            |
|                                                                                                                                                                                                                                                                                                                                                                                                                                                     |                                                                                                        | MATERIAL Sapphire                                                                     |      |           |                   |           |              |
| PROPRIETARY AND CONFIDENTIAL  This drawing and the information contained in the specifications are the exclusive and proprietary property of Microlap Technologies, inc. This information and materials shall not be disclosed, divulged, reproduced, copied or used in any manner without the express written authorization of Microlap Technologies, linc. All copies, reproductions, or other diplications of any portion of this information or |                                                                                                        | FINISH<br>Vee & vee side flat: 0.1 micrometers<br>All other surfaces: 0.8 micrometers |      |           | SIZE Description: | Vee Jewel | REV.         |
|                                                                                                                                                                                                                                                                                                                                                                                                                                                     |                                                                                                        | DO NOT SCALE DRAWING                                                                  |      |           | SCALE:20:1 WE     | IGHT:     | SHEET 1 OF 1 |