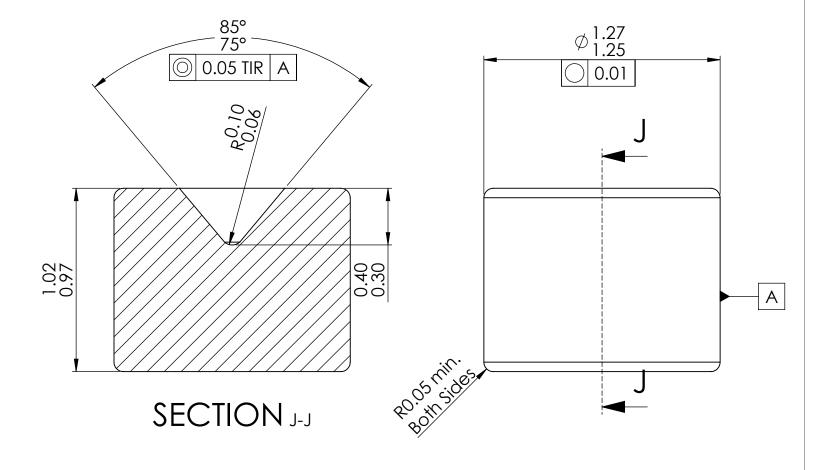

## Notes:

Lower half of vee and radius to be free of defects visibal with 30X magnification.

| Microlap Technologies Inc.                                                                                                                                                                                                                                                                                                                                                                                                                                                                                                                                       |                                                                                                        | Dimensions are all in mm                                                        |      |           | DWG. NO. MT4003   |           |              |
|------------------------------------------------------------------------------------------------------------------------------------------------------------------------------------------------------------------------------------------------------------------------------------------------------------------------------------------------------------------------------------------------------------------------------------------------------------------------------------------------------------------------------------------------------------------|--------------------------------------------------------------------------------------------------------|---------------------------------------------------------------------------------|------|-----------|-------------------|-----------|--------------|
|                                                                                                                                                                                                                                                                                                                                                                                                                                                                                                                                                                  |                                                                                                        |                                                                                 | NAME | DATE      |                   | 17114003  |              |
|                                                                                                                                                                                                                                                                                                                                                                                                                                                                                                                                                                  |                                                                                                        | DRAWN                                                                           | MJA  | 4/1/2013  | DWG. Name.        |           |              |
| microlap<br>technologies inc.                                                                                                                                                                                                                                                                                                                                                                                                                                                                                                                                    | 213 1st ST NW - POBOX 280<br>Rolla, ND 58367<br>701-477-3193(P) - 701-477-6579 (F)<br>WWW.microlap.com | CHECKED                                                                         | DG   | 4/22/2013 |                   |           |              |
|                                                                                                                                                                                                                                                                                                                                                                                                                                                                                                                                                                  |                                                                                                        | MFG APPR.                                                                       | JL   | 4/22/2013 |                   | MT4003    | )            |
|                                                                                                                                                                                                                                                                                                                                                                                                                                                                                                                                                                  |                                                                                                        | Q.A.                                                                            | SG   | 4/22/2013 |                   | 17114000  | )            |
|                                                                                                                                                                                                                                                                                                                                                                                                                                                                                                                                                                  |                                                                                                        | MATERIAL Sapphire                                                               |      |           |                   |           |              |
| PROPRIETARY AND CONFIDENTIAL  This drawing and the information contained in the specifications are the exclusive and proprietary property of Microlap Technologies, inc. This information and materials shall not be disclosed, divulged, reproduced, copied or used in any manner without the express written authorization of Microlap Technologies, line. In the pace, perioductions, or other displications of any portion of this information or other displications of any portion of this information or any portion of this information or displacement. |                                                                                                        | FINISH Vee & vee side flat: 0.1 micrometers All other surfaces: 0.8 micrometers |      |           | SIZE Description: | Vee Jewel | REV.         |
|                                                                                                                                                                                                                                                                                                                                                                                                                                                                                                                                                                  |                                                                                                        | DO NOT SCALE DRAWING                                                            |      |           | SCALE:50:1 WE     | IGHT:     | SHEET 1 OF 1 |