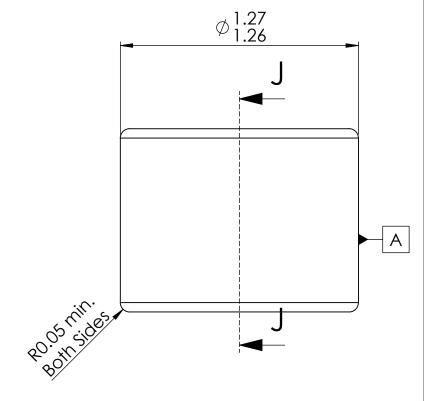

## Notes:

Lower half of vee and radius to be free of defects visibal with 30X magnification.

|  | Microlap Technologies Inc.                                                                                                                                                                                                                                                                                                                                                                                                                                                   |                           | Dimensions are all in mm                                                              |           |           | DWG. NO. MT4006   |           |              |
|--|------------------------------------------------------------------------------------------------------------------------------------------------------------------------------------------------------------------------------------------------------------------------------------------------------------------------------------------------------------------------------------------------------------------------------------------------------------------------------|---------------------------|---------------------------------------------------------------------------------------|-----------|-----------|-------------------|-----------|--------------|
|  |                                                                                                                                                                                                                                                                                                                                                                                                                                                                              |                           |                                                                                       | NAME      | DATE      |                   | 1114000   |              |
|  |                                                                                                                                                                                                                                                                                                                                                                                                                                                                              |                           | DRAWN                                                                                 | MJA       | 4/1/2013  | DWG. Name.        |           |              |
|  | 213 1st ST NW - POBOX 280<br>Rolla, ND 58387<br>701-477-3439(P) - 701-4477-5579 (F)<br>WWW.microlap.com                                                                                                                                                                                                                                                                                                                                                                      |                           | CHECKED                                                                               | DG        | 4/22/2013 |                   |           |              |
|  |                                                                                                                                                                                                                                                                                                                                                                                                                                                                              | 213 1st ST NW - POBOX 280 | MFG APPR.                                                                             | JL        | 4/20/2013 |                   | A A T 400 | /            |
|  |                                                                                                                                                                                                                                                                                                                                                                                                                                                                              | Q.A.                      | SG                                                                                    | 4/23/2013 |           | MT400             | <b>O</b>  |              |
|  |                                                                                                                                                                                                                                                                                                                                                                                                                                                                              |                           | MATERIAL Sapphire                                                                     |           |           |                   |           |              |
|  | PROPRIETARY AND CONFIDENTIAL  This drawing and the information contained in the specifications are the exclusive and proprietary property of Microlap Technologies, Inc. This information and materials shall not be disclosed, divulged, reproduced, copied or used in any manner without the express written authorization of Microlap reproduced, copied or used in any manner without the express written authorization of Microlap materials shall include this legend. |                           | FINISH<br>Vee & vee side flat: 0.1 micrometers<br>All other surfaces: 0.8 micrometers |           |           | SIZE Description: | Vee Jewel | A REV.       |
|  |                                                                                                                                                                                                                                                                                                                                                                                                                                                                              |                           | DO NOT SCALE DRAWING                                                                  |           |           | SCALE:50:1 W      | EIGHT:    | SHEET 1 OF 1 |