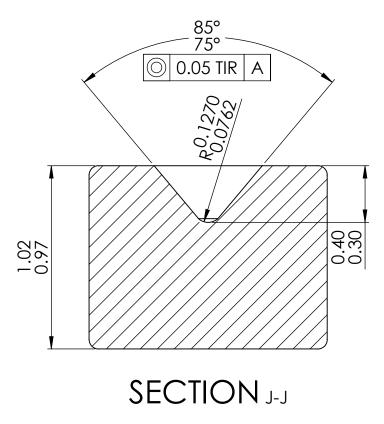

## Notes:

Lower half of vee and radius to be free of defects visibal with 30X magnification.

|  | Microlap Technologies Inc.                                                                                                                                                                                                                                                                                                                                                                                                                                                   |                           | Dimensions are all in mm                                                              |           |           | DWG. NO. MT4006   |           |              |
|--|------------------------------------------------------------------------------------------------------------------------------------------------------------------------------------------------------------------------------------------------------------------------------------------------------------------------------------------------------------------------------------------------------------------------------------------------------------------------------|---------------------------|---------------------------------------------------------------------------------------|-----------|-----------|-------------------|-----------|--------------|
|  |                                                                                                                                                                                                                                                                                                                                                                                                                                                                              |                           |                                                                                       | NAME      | DATE      |                   | 1114000   |              |
|  |                                                                                                                                                                                                                                                                                                                                                                                                                                                                              |                           | DRAWN                                                                                 | MJA       | 4/1/2013  | DWG. Name.        |           |              |
|  | 213 1st ST NW - POBOX 280<br>Rolla, ND 58387<br>701-477-3439(P) - 701-4477-5579 (F)<br>WWW.microlap.com                                                                                                                                                                                                                                                                                                                                                                      |                           | CHECKED                                                                               | DG        | 4/22/2013 |                   |           |              |
|  |                                                                                                                                                                                                                                                                                                                                                                                                                                                                              | 213 1st ST NW - POBOX 280 | MFG APPR.                                                                             | JL        | 4/20/2013 |                   | A A T 400 | /            |
|  |                                                                                                                                                                                                                                                                                                                                                                                                                                                                              | Q.A.                      | SG                                                                                    | 4/23/2013 |           | MT400             | <b>O</b>  |              |
|  |                                                                                                                                                                                                                                                                                                                                                                                                                                                                              |                           | MATERIAL Sapphire                                                                     |           |           |                   |           |              |
|  | PROPRIETARY AND CONFIDENTIAL  This drawing and the information contained in the specifications are the exclusive and proprietary property of Microlap Technologies, Inc. This information and materials shall not be disclosed, divulged, reproduced, copied or used in any manner without the express written authorization of Microlap reproduced, copied or used in any manner without the express written authorization of Microlap materials shall include this legend. |                           | FINISH<br>Vee & vee side flat: 0.1 micrometers<br>All other surfaces: 0.8 micrometers |           |           | SIZE Description: | Vee Jewel | A REV.       |
|  |                                                                                                                                                                                                                                                                                                                                                                                                                                                                              |                           | DO NOT SCALE DRAWING                                                                  |           |           | SCALE:50:1 W      | EIGHT:    | SHEET 1 OF 1 |