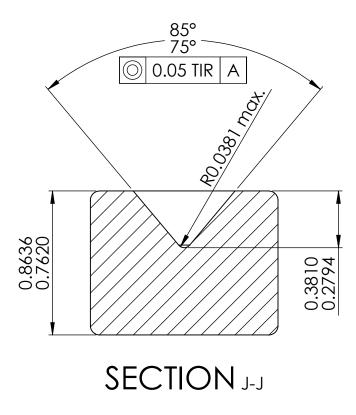

## Notes:

Lower half of vee and radius to be free of defects visibal with 30X magnification.

| Microlap Technologies Inc.                                                                                                                                                                                                                                                                                                                                                                                                                                                                        |                                                                                                        | Dimensions are all in mm                                                              |      |           | DWG. NO. MT4007  |           |              |
|---------------------------------------------------------------------------------------------------------------------------------------------------------------------------------------------------------------------------------------------------------------------------------------------------------------------------------------------------------------------------------------------------------------------------------------------------------------------------------------------------|--------------------------------------------------------------------------------------------------------|---------------------------------------------------------------------------------------|------|-----------|------------------|-----------|--------------|
|                                                                                                                                                                                                                                                                                                                                                                                                                                                                                                   |                                                                                                        |                                                                                       | NAME | DATE      |                  | 1/114007  |              |
|                                                                                                                                                                                                                                                                                                                                                                                                                                                                                                   |                                                                                                        | DRAWN                                                                                 | MJA  | 4/1/2013  | DWG. Name.       |           |              |
|                                                                                                                                                                                                                                                                                                                                                                                                                                                                                                   | 213 1st ST NW - POBQX 280<br>Rolla, ND 58367<br>701-477-3193(P) - 701-477-5679 (F)<br>WWW.microlap.com | CHECKED                                                                               | DG   | 4/22/2013 |                  |           |              |
| microlap 21                                                                                                                                                                                                                                                                                                                                                                                                                                                                                       |                                                                                                        | MFG APPR.                                                                             | JL   | 4/20/2013 |                  | MT4007    | 7            |
| technologies Inc.                                                                                                                                                                                                                                                                                                                                                                                                                                                                                 |                                                                                                        | Q.A.                                                                                  | SG   | 4/23/2013 |                  | 17114007  |              |
|                                                                                                                                                                                                                                                                                                                                                                                                                                                                                                   |                                                                                                        | MATERIAL Sapphire                                                                     |      |           |                  |           |              |
| PROPRIETARY AND CONFIDENTIAL  This drawing and the information contained in the specifications are the exclusive and proprietary property of Microlap Technologies, inc. This information and materials shall not be disclosed, divulged, reproduced, copied or used in any manner without the express written authorization of Microlap in the property of the productions, or other diplications of any portion of this information or other diplications of any portion of this information or |                                                                                                        | FINISH<br>Vee & vee side flat: 0.1 micrometers<br>All other surfaces: 0.8 micrometers |      |           | SIZE Description | Vee Jewel | REV.         |
|                                                                                                                                                                                                                                                                                                                                                                                                                                                                                                   |                                                                                                        | DO NOT SCALE DRAWING                                                                  |      |           | SCALE:50:1 V     | VEIGHT:   | SHEET 1 OF 1 |