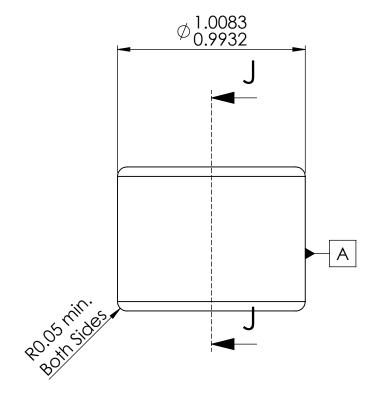

## Notes:

Lower half of vee and radius to be free of defects visibal with 30X magnification.

| Microlap Technologies Inc.                                                                                                                                                                                                                                                                                                                                                                                                                                                                        |                                                                                                        | Dimensions are all in mm                                                              |      |           | DWG. NO. MT4007  |           |              |
|---------------------------------------------------------------------------------------------------------------------------------------------------------------------------------------------------------------------------------------------------------------------------------------------------------------------------------------------------------------------------------------------------------------------------------------------------------------------------------------------------|--------------------------------------------------------------------------------------------------------|---------------------------------------------------------------------------------------|------|-----------|------------------|-----------|--------------|
|                                                                                                                                                                                                                                                                                                                                                                                                                                                                                                   |                                                                                                        |                                                                                       | NAME | DATE      |                  | 1/114007  |              |
|                                                                                                                                                                                                                                                                                                                                                                                                                                                                                                   |                                                                                                        | DRAWN                                                                                 | MJA  | 4/1/2013  | DWG. Name.       |           |              |
|                                                                                                                                                                                                                                                                                                                                                                                                                                                                                                   | 213 1st ST NW - POBQX 280<br>Rolla, ND 58367<br>701-477-3193(P) - 701-477-5679 (F)<br>WWW.microlap.com | CHECKED                                                                               | DG   | 4/22/2013 |                  |           |              |
| microlap 21                                                                                                                                                                                                                                                                                                                                                                                                                                                                                       |                                                                                                        | MFG APPR.                                                                             | JL   | 4/20/2013 |                  | MT4007    | 7            |
| technologies Inc.                                                                                                                                                                                                                                                                                                                                                                                                                                                                                 |                                                                                                        | Q.A.                                                                                  | SG   | 4/23/2013 |                  | 17114007  |              |
|                                                                                                                                                                                                                                                                                                                                                                                                                                                                                                   |                                                                                                        | MATERIAL Sapphire                                                                     |      |           |                  |           |              |
| PROPRIETARY AND CONFIDENTIAL  This drawing and the information contained in the specifications are the exclusive and proprietary property of Microlap Technologies, inc. This information and materials shall not be disclosed, divulged, reproduced, copied or used in any manner without the express written authorization of Microlap in the property of the productions, or other diplications of any portion of this information or other diplications of any portion of this information or |                                                                                                        | FINISH<br>Vee & vee side flat: 0.1 micrometers<br>All other surfaces: 0.8 micrometers |      |           | SIZE Description | Vee Jewel | REV.         |
|                                                                                                                                                                                                                                                                                                                                                                                                                                                                                                   |                                                                                                        | DO NOT SCALE DRAWING                                                                  |      |           | SCALE:50:1 V     | VEIGHT:   | SHEET 1 OF 1 |