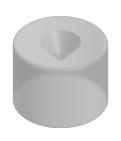

## Notes:

Lower half of vee and radius to be free of defects visibal with 30X magnification.

| Microlap Technologies Inc.                                                                                                                                                                                                                                                                                                                                                                                                                          |                                                                                                        | Dimensions are all in mm                                                              |      |           | DWG. NO. MT4008   |           |              |
|-----------------------------------------------------------------------------------------------------------------------------------------------------------------------------------------------------------------------------------------------------------------------------------------------------------------------------------------------------------------------------------------------------------------------------------------------------|--------------------------------------------------------------------------------------------------------|---------------------------------------------------------------------------------------|------|-----------|-------------------|-----------|--------------|
|                                                                                                                                                                                                                                                                                                                                                                                                                                                     |                                                                                                        |                                                                                       | NAME | DATE      |                   | 1/114000  |              |
|                                                                                                                                                                                                                                                                                                                                                                                                                                                     |                                                                                                        | DRAWN                                                                                 | MJA  | 4/1/2013  | DWG. Name.        |           |              |
| microlap<br>technologies inc.                                                                                                                                                                                                                                                                                                                                                                                                                       | 213 1st ST NW - POBOX 280<br>Rolla, ND 58367<br>701-477-3939(P) - 701-477-6579 (F)<br>WWW.microlap.com | CHECKED                                                                               | DG   | 4/22/2013 |                   |           |              |
|                                                                                                                                                                                                                                                                                                                                                                                                                                                     |                                                                                                        | MFG APPR.                                                                             | JL   | 4/20/2013 |                   | MT4008    |              |
|                                                                                                                                                                                                                                                                                                                                                                                                                                                     |                                                                                                        | Q.A.                                                                                  | SG   | 4/23/2013 |                   | 17114000  | )            |
|                                                                                                                                                                                                                                                                                                                                                                                                                                                     |                                                                                                        | MATERIAL Sapphire                                                                     |      |           |                   |           |              |
| PROPRIETARY AND CONFIDENTIAL  This drawing and the information contained in the specifications are the exclusive and proprietary property of Microlap Technologies, inc. This information and materials shall not be disclosed, divulged, reproduced, copied or used in any manner without the express written authorization of Microlap Technologies, linc. All copies, reproductions, or other diplications of any portion of this information or |                                                                                                        | FINISH<br>Vee & vee side flat: 0.1 micrometers<br>All other surfaces: 0.8 micrometers |      |           | SIZE Description: | /ee Jewel | REV.         |
|                                                                                                                                                                                                                                                                                                                                                                                                                                                     |                                                                                                        | DO NOT SCALE DRAWING                                                                  |      |           | SCALE:50:1 WEI    | GHT:      | SHEET 1 OF 1 |