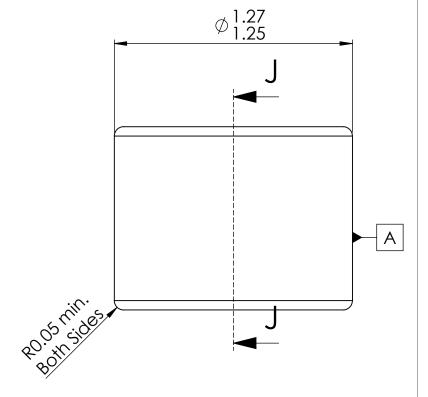

## Notes:

Lower half of vee and radius to be free of defects visibal with 30X magnification.

| Microlap Technologies Inc.                                                                                                                                                                                                                                                                                                                                                                                                                          |                                                                                                        | Dimensions are all in mm                                                              |      |           | DWG. NO. MT4008   |           |              |
|-----------------------------------------------------------------------------------------------------------------------------------------------------------------------------------------------------------------------------------------------------------------------------------------------------------------------------------------------------------------------------------------------------------------------------------------------------|--------------------------------------------------------------------------------------------------------|---------------------------------------------------------------------------------------|------|-----------|-------------------|-----------|--------------|
|                                                                                                                                                                                                                                                                                                                                                                                                                                                     |                                                                                                        |                                                                                       | NAME | DATE      |                   | 1/114000  |              |
|                                                                                                                                                                                                                                                                                                                                                                                                                                                     |                                                                                                        | DRAWN                                                                                 | MJA  | 4/1/2013  | DWG. Name.        |           |              |
| microlap<br>technologies inc.                                                                                                                                                                                                                                                                                                                                                                                                                       | 213 1st ST NW - POBOX 280<br>Rolla, ND 58367<br>701-477-3939(P) - 701-477-6579 (F)<br>WWW.microlap.com | CHECKED                                                                               | DG   | 4/22/2013 |                   |           |              |
|                                                                                                                                                                                                                                                                                                                                                                                                                                                     |                                                                                                        | MFG APPR.                                                                             | JL   | 4/20/2013 |                   | MT4008    |              |
|                                                                                                                                                                                                                                                                                                                                                                                                                                                     |                                                                                                        | Q.A.                                                                                  | SG   | 4/23/2013 |                   | 17114000  | )            |
|                                                                                                                                                                                                                                                                                                                                                                                                                                                     |                                                                                                        | MATERIAL Sapphire                                                                     |      |           |                   |           |              |
| PROPRIETARY AND CONFIDENTIAL  This drawing and the information contained in the specifications are the exclusive and proprietary property of Microlap Technologies, inc. This information and materials shall not be disclosed, divulged, reproduced, copied or used in any manner without the express written authorization of Microlap Technologies, linc. All copies, reproductions, or other diplications of any portion of this information or |                                                                                                        | FINISH<br>Vee & vee side flat: 0.1 micrometers<br>All other surfaces: 0.8 micrometers |      |           | SIZE Description: | /ee Jewel | REV.         |
|                                                                                                                                                                                                                                                                                                                                                                                                                                                     |                                                                                                        | DO NOT SCALE DRAWING                                                                  |      |           | SCALE:50:1 WEI    | GHT:      | SHEET 1 OF 1 |