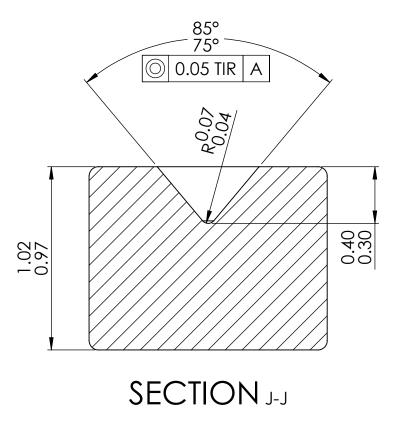

## Notes:

Lower half of vee and radius to be free of defects visibal with 30X magnification.

| Microlap Technologies Inc.                                                                                                                                                                                                                                                                                                                                                                                                                          |                                                                                                        | Dimensions are all in mm                                                              |      |           | DWG. NO. MT4008   |           |              |
|-----------------------------------------------------------------------------------------------------------------------------------------------------------------------------------------------------------------------------------------------------------------------------------------------------------------------------------------------------------------------------------------------------------------------------------------------------|--------------------------------------------------------------------------------------------------------|---------------------------------------------------------------------------------------|------|-----------|-------------------|-----------|--------------|
|                                                                                                                                                                                                                                                                                                                                                                                                                                                     |                                                                                                        |                                                                                       | NAME | DATE      |                   | 1/114000  |              |
|                                                                                                                                                                                                                                                                                                                                                                                                                                                     |                                                                                                        | DRAWN                                                                                 | MJA  | 4/1/2013  | DWG. Name.        |           |              |
| microlap<br>technologies inc.                                                                                                                                                                                                                                                                                                                                                                                                                       | 213 1st ST NW - POBOX 280<br>Rolla, ND 58367<br>701-477-3939(P) - 701-477-6579 (F)<br>WWW.microlap.com | CHECKED                                                                               | DG   | 4/22/2013 |                   |           |              |
|                                                                                                                                                                                                                                                                                                                                                                                                                                                     |                                                                                                        | MFG APPR.                                                                             | JL   | 4/20/2013 |                   | MT4008    |              |
|                                                                                                                                                                                                                                                                                                                                                                                                                                                     |                                                                                                        | Q.A.                                                                                  | SG   | 4/23/2013 |                   | 17114000  | )            |
|                                                                                                                                                                                                                                                                                                                                                                                                                                                     |                                                                                                        | MATERIAL Sapphire                                                                     |      |           |                   |           |              |
| PROPRIETARY AND CONFIDENTIAL  This drawing and the information contained in the specifications are the exclusive and proprietary property of Microlap Technologies, inc. This information and materials shall not be disclosed, divulged, reproduced, copied or used in any manner without the express written authorization of Microlap Technologies, linc. All copies, reproductions, or other diplications of any portion of this information or |                                                                                                        | FINISH<br>Vee & vee side flat: 0.1 micrometers<br>All other surfaces: 0.8 micrometers |      |           | SIZE Description: | /ee Jewel | REV.         |
|                                                                                                                                                                                                                                                                                                                                                                                                                                                     |                                                                                                        | DO NOT SCALE DRAWING                                                                  |      |           | SCALE:50:1 WEI    | GHT:      | SHEET 1 OF 1 |