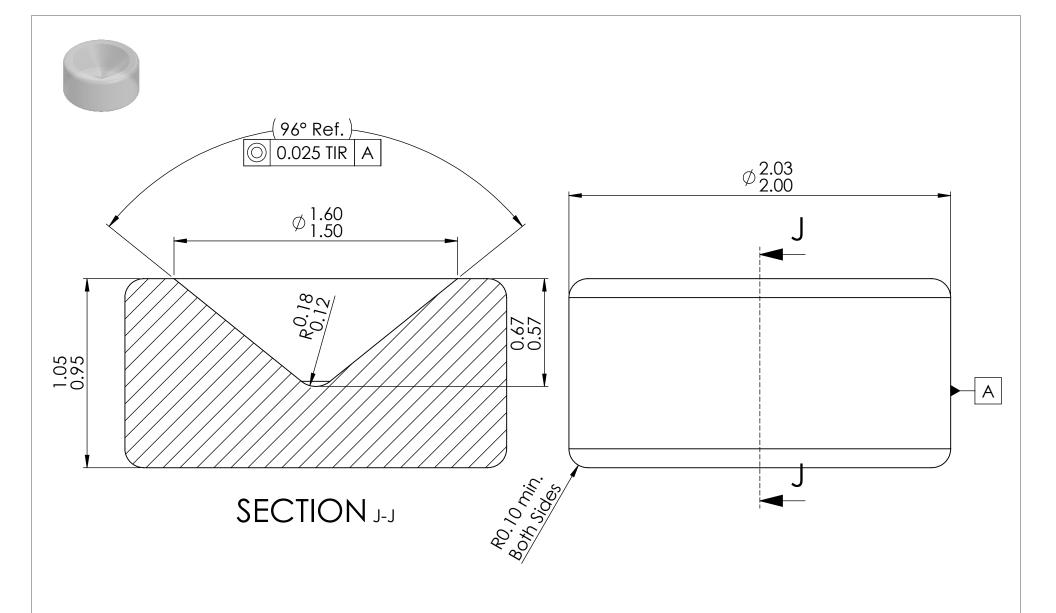

## Notes:

Lower half of vee and radius to be free of defects visibal with 30X magnification.

| Microlap Technologies Inc.                                                                                                                                                                                                                                                                                                                                                                                                                                                              |                                                                                                       | Dimensions are all in mm                                                              |      |           | DWG. NO.          | DWG. NO. MT4009 |              |
|-----------------------------------------------------------------------------------------------------------------------------------------------------------------------------------------------------------------------------------------------------------------------------------------------------------------------------------------------------------------------------------------------------------------------------------------------------------------------------------------|-------------------------------------------------------------------------------------------------------|---------------------------------------------------------------------------------------|------|-----------|-------------------|-----------------|--------------|
|                                                                                                                                                                                                                                                                                                                                                                                                                                                                                         |                                                                                                       |                                                                                       | NAME | DATE      |                   | 17114007        |              |
|                                                                                                                                                                                                                                                                                                                                                                                                                                                                                         |                                                                                                       | DRAWN                                                                                 | MJA  | 4/1/2013  | DWG. Name.        |                 |              |
| microlap<br>technologies inc.                                                                                                                                                                                                                                                                                                                                                                                                                                                           | 213 1st ST NW - POBOX 280<br>Rolla, ND 58367<br>701-477-3139(P) - 701477-6579 (F)<br>WWW.microlap.com | CHECKED                                                                               | DG   | 4/22/2013 |                   |                 |              |
|                                                                                                                                                                                                                                                                                                                                                                                                                                                                                         |                                                                                                       | MFG APPR.                                                                             | JL   | 4/22/2013 |                   | MT4009          | )            |
|                                                                                                                                                                                                                                                                                                                                                                                                                                                                                         |                                                                                                       | Q.A.                                                                                  | SG   | 4/22/2013 |                   | 10114007        | /            |
|                                                                                                                                                                                                                                                                                                                                                                                                                                                                                         |                                                                                                       | MATERIAL Sapphire                                                                     |      |           |                   |                 |              |
| PROPRIETARY AND CONFIDENTIAL  This drawing and the information contained in the specifications are the exclusive and proprietary property of Microlap Technologies, inc. This information and materials shall not be disclosed, divulged, reproduced, copied or used in any manner without the express written authorization of Microlam and Confidence of the Confidence of the Confidence of the Confidence of any portion of this information or materials shall include this leave. |                                                                                                       | FINISH<br>Vee & vee side flat: 0.1 micrometers<br>All other surfaces: 0.8 micrometers |      |           | SIZE Description: | Vee Jewel       | REV<br>A     |
|                                                                                                                                                                                                                                                                                                                                                                                                                                                                                         |                                                                                                       | DO NOT SCALE DRAWING                                                                  |      |           | SCALE:50:1 W      | FIGHT:          | SHEET 1 OF 1 |