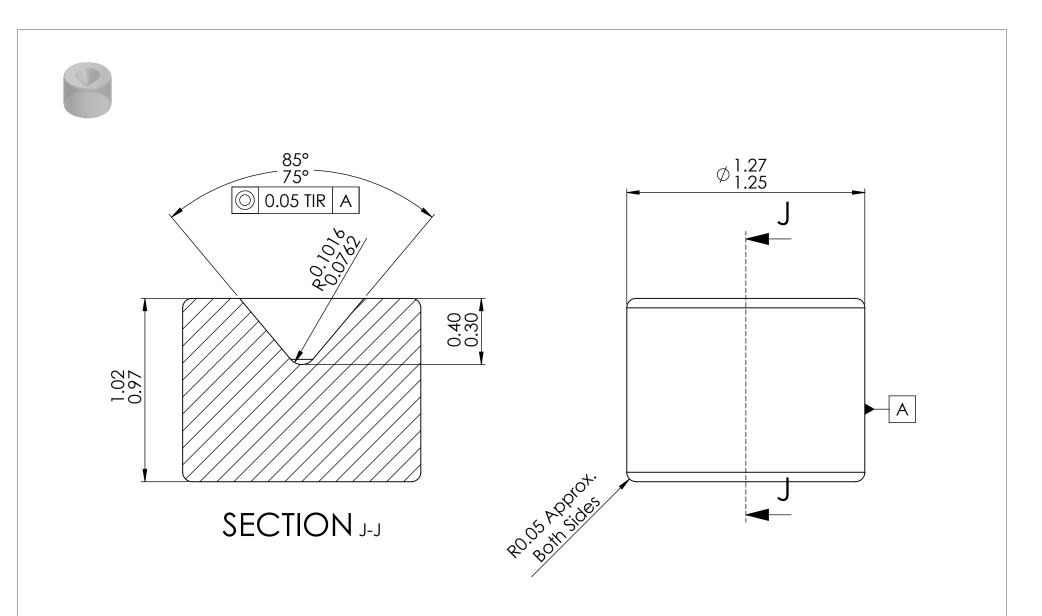

| Notes:                                                                             | Microlap Technologies Inc.                                                                                                                                                                                                                                                                                                                                                                                                                                                                           |                                                                                                       | Dimensions are all in mm                                                              |             |               | DWG. NO.         |           | ]            |   |
|------------------------------------------------------------------------------------|------------------------------------------------------------------------------------------------------------------------------------------------------------------------------------------------------------------------------------------------------------------------------------------------------------------------------------------------------------------------------------------------------------------------------------------------------------------------------------------------------|-------------------------------------------------------------------------------------------------------|---------------------------------------------------------------------------------------|-------------|---------------|------------------|-----------|--------------|---|
| Lower half of vee and radius to be free of defects visibal with 30X magnification. |                                                                                                                                                                                                                                                                                                                                                                                                                                                                                                      |                                                                                                       | DRAWN                                                                                 | NAME<br>MJA | DATE 4/2/2013 | DWG. Name        | MT4013    |              | - |
|                                                                                    |                                                                                                                                                                                                                                                                                                                                                                                                                                                                                                      | 213 1st ST NW - POBOX 280<br>Rolla, ND 58367<br>701-77-3192(b) - 701-477-6579 (F)<br>WWW.microlap.com | CHECKED                                                                               | DG          | 4/22/2013     |                  |           |              |   |
|                                                                                    |                                                                                                                                                                                                                                                                                                                                                                                                                                                                                                      |                                                                                                       | MFG APPR.                                                                             | JL          | 4/20/2013     |                  | 3         |              |   |
|                                                                                    |                                                                                                                                                                                                                                                                                                                                                                                                                                                                                                      |                                                                                                       | Q.A.                                                                                  | SG          | 4/23/2013     |                  | )         |              |   |
|                                                                                    |                                                                                                                                                                                                                                                                                                                                                                                                                                                                                                      |                                                                                                       | MATERIAL Sapphire                                                                     |             |               |                  |           |              |   |
|                                                                                    | PROPRIETARY AND CONFIDENTIAL<br>This drawing and the information ontained in the specifications are the sockalwer and proprietary<br>property of Microlap Technologies, Inc. This information and materials shall not be disclosed, divulged,<br>reproduced, copied or used in any manner without the express written authorization of Microlap<br>Technologies, Inc. All copies, reproductions, or other duplications of any portion of this information or<br>materials shall include this legend. |                                                                                                       | FINISH<br>Vee & vee side flat: 0.1 micrometers<br>All other surfaces: 0.8 micrometers |             |               | SIZE Description | Vee Jewel | REV.         |   |
|                                                                                    |                                                                                                                                                                                                                                                                                                                                                                                                                                                                                                      |                                                                                                       | DO NOT                                                                                | SCALE D     | RAWING        | SCALE:50:1       | WEIGHT:   | SHEET 1 OF 1 |   |