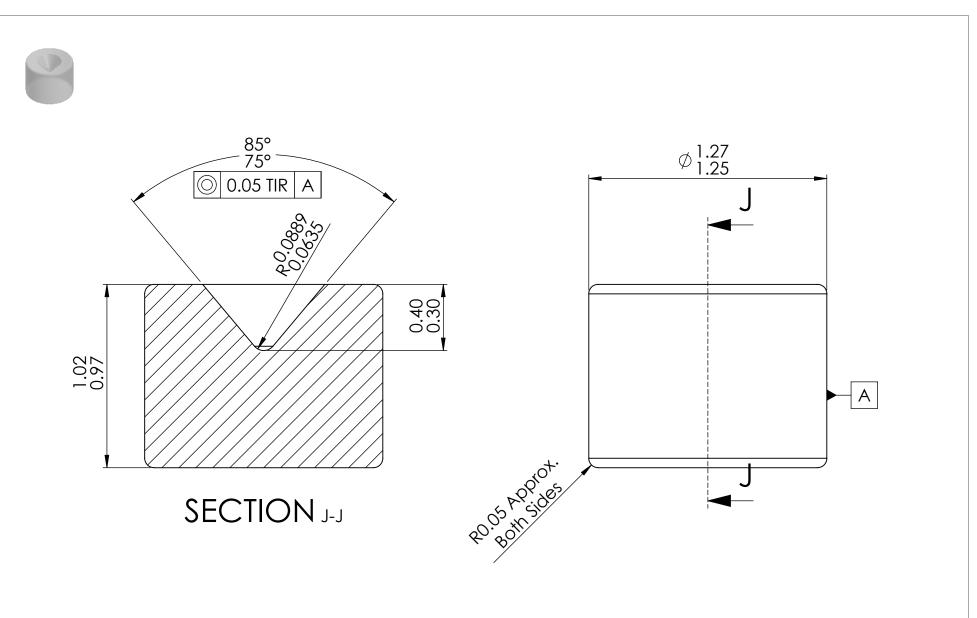

| 110162 | Ν | 0 | t | е | S |  |
|--------|---|---|---|---|---|--|
|--------|---|---|---|---|---|--|

1. Lower half of vee and radius to be free of defects visibal with 30X magnification.

| Microlap Technologies Inc.                                                                                                                                                                                                                                                                                                                                                                                                                                                                                                                                                                                                                                                                                                                                                                                                                                                                                                                                                                                                                                                                                                                                                                                                                                                                                                                                                                                                                                                                                                                                                                                                                                                                                                                                                                                                                                                                                                                                                                                                                                                                                                     |                                                                                       | Dimensions are all in mm |                 | DWG. NO.             | MT4014   |
|--------------------------------------------------------------------------------------------------------------------------------------------------------------------------------------------------------------------------------------------------------------------------------------------------------------------------------------------------------------------------------------------------------------------------------------------------------------------------------------------------------------------------------------------------------------------------------------------------------------------------------------------------------------------------------------------------------------------------------------------------------------------------------------------------------------------------------------------------------------------------------------------------------------------------------------------------------------------------------------------------------------------------------------------------------------------------------------------------------------------------------------------------------------------------------------------------------------------------------------------------------------------------------------------------------------------------------------------------------------------------------------------------------------------------------------------------------------------------------------------------------------------------------------------------------------------------------------------------------------------------------------------------------------------------------------------------------------------------------------------------------------------------------------------------------------------------------------------------------------------------------------------------------------------------------------------------------------------------------------------------------------------------------------------------------------------------------------------------------------------------------|---------------------------------------------------------------------------------------|--------------------------|-----------------|----------------------|----------|
|                                                                                                                                                                                                                                                                                                                                                                                                                                                                                                                                                                                                                                                                                                                                                                                                                                                                                                                                                                                                                                                                                                                                                                                                                                                                                                                                                                                                                                                                                                                                                                                                                                                                                                                                                                                                                                                                                                                                                                                                                                                                                                                                |                                                                                       | NAME                     | DATE            |                      | 10(14014 |
|                                                                                                                                                                                                                                                                                                                                                                                                                                                                                                                                                                                                                                                                                                                                                                                                                                                                                                                                                                                                                                                                                                                                                                                                                                                                                                                                                                                                                                                                                                                                                                                                                                                                                                                                                                                                                                                                                                                                                                                                                                                                                                                                |                                                                                       | MJA                      | 4/2/2013        | DWG. Name.           |          |
|                                                                                                                                                                                                                                                                                                                                                                                                                                                                                                                                                                                                                                                                                                                                                                                                                                                                                                                                                                                                                                                                                                                                                                                                                                                                                                                                                                                                                                                                                                                                                                                                                                                                                                                                                                                                                                                                                                                                                                                                                                                                                                                                | CHECKED                                                                               | DG                       | 4/22/2013       |                      |          |
| <b>Microlap</b> 213 1st ST NW- POBOX 280<br>Rola, ND 58367<br>701-77-7519(9)- 701-477-5579 (F)                                                                                                                                                                                                                                                                                                                                                                                                                                                                                                                                                                                                                                                                                                                                                                                                                                                                                                                                                                                                                                                                                                                                                                                                                                                                                                                                                                                                                                                                                                                                                                                                                                                                                                                                                                                                                                                                                                                                                                                                                                 | MFG APPR.                                                                             | JL                       | 4/20/2013       |                      | MT4014   |
| technologies inc. 701-477-3193(P) - 701-477-6579 (F)<br>WWW.microlap.com                                                                                                                                                                                                                                                                                                                                                                                                                                                                                                                                                                                                                                                                                                                                                                                                                                                                                                                                                                                                                                                                                                                                                                                                                                                                                                                                                                                                                                                                                                                                                                                                                                                                                                                                                                                                                                                                                                                                                                                                                                                       | Q.A.                                                                                  | SG                       | 4/23/2013       |                      | 1114014  |
| Contraction of the second seco | MATERIAL Sapphire                                                                     |                          |                 |                      |          |
| PROPRIETARY AND CONFIDENTIAL<br>This drawing and the information contained in the specifications are the exclusive and proprietary<br>property of Nicrolap Technologies. Inc. This information and materials shall not be disclosed, divulged,<br>reproduced, copied or used in any manner without the express written authorization of Microlap<br>Technologies. Inc. All cogies reproductions, or other duplications of any portion of this information or                                                                                                                                                                                                                                                                                                                                                                                                                                                                                                                                                                                                                                                                                                                                                                                                                                                                                                                                                                                                                                                                                                                                                                                                                                                                                                                                                                                                                                                                                                                                                                                                                                                                   | FINISH<br>Vee & vee side flat: 0.1 micrometers<br>All other surfaces: 0.8 micrometers |                          | SIZE Descriptio | ":Vee Jewel A        |          |
| rechnologies, inc. All copies, reproductions, or other duplications of any portion of this information or<br>materials shall include this legend.                                                                                                                                                                                                                                                                                                                                                                                                                                                                                                                                                                                                                                                                                                                                                                                                                                                                                                                                                                                                                                                                                                                                                                                                                                                                                                                                                                                                                                                                                                                                                                                                                                                                                                                                                                                                                                                                                                                                                                              | do not scale drawing                                                                  |                          | SCALE:50:1      | WEIGHT: SHEET 1 OF 1 |          |