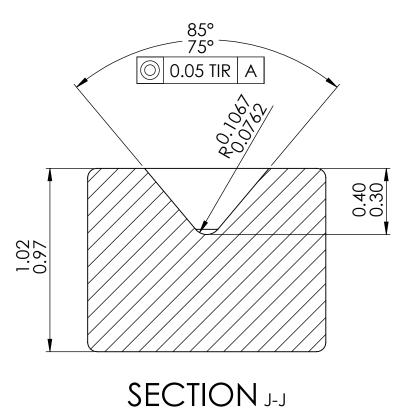

## Notes:

Lower half of vee and radius to be free of defects visibal with 30X magnification.

|                                                                                                                                                                                                                                                                                                                                                                                                                                                                                                                                                                                                                                                                                                                                                                                                                                                                                                                                                                                                                                                                                                                                                                                                                                                                                                                                                                                                                                                                                                                                                                                                                                                                                                                                                                                                                                                                                                                                                                                                                                                                                                                                | Dimensi              | ons are al                                                                        | in mm     | DWG. NO. MT4015                  |
|--------------------------------------------------------------------------------------------------------------------------------------------------------------------------------------------------------------------------------------------------------------------------------------------------------------------------------------------------------------------------------------------------------------------------------------------------------------------------------------------------------------------------------------------------------------------------------------------------------------------------------------------------------------------------------------------------------------------------------------------------------------------------------------------------------------------------------------------------------------------------------------------------------------------------------------------------------------------------------------------------------------------------------------------------------------------------------------------------------------------------------------------------------------------------------------------------------------------------------------------------------------------------------------------------------------------------------------------------------------------------------------------------------------------------------------------------------------------------------------------------------------------------------------------------------------------------------------------------------------------------------------------------------------------------------------------------------------------------------------------------------------------------------------------------------------------------------------------------------------------------------------------------------------------------------------------------------------------------------------------------------------------------------------------------------------------------------------------------------------------------------|----------------------|-----------------------------------------------------------------------------------|-----------|----------------------------------|
| Microlap Technologies Inc.                                                                                                                                                                                                                                                                                                                                                                                                                                                                                                                                                                                                                                                                                                                                                                                                                                                                                                                                                                                                                                                                                                                                                                                                                                                                                                                                                                                                                                                                                                                                                                                                                                                                                                                                                                                                                                                                                                                                                                                                                                                                                                     |                      | NAME                                                                              | DATE      | 1//14013                         |
|                                                                                                                                                                                                                                                                                                                                                                                                                                                                                                                                                                                                                                                                                                                                                                                                                                                                                                                                                                                                                                                                                                                                                                                                                                                                                                                                                                                                                                                                                                                                                                                                                                                                                                                                                                                                                                                                                                                                                                                                                                                                                                                                | DRAWN                | MJA                                                                               | 4/2/2013  | DWG. Name.                       |
| The color of the c | CHECKED              | DG                                                                                | 4/22/2013 |                                  |
|                                                                                                                                                                                                                                                                                                                                                                                                                                                                                                                                                                                                                                                                                                                                                                                                                                                                                                                                                                                                                                                                                                                                                                                                                                                                                                                                                                                                                                                                                                                                                                                                                                                                                                                                                                                                                                                                                                                                                                                                                                                                                                                                | MFG APPR.            | JL                                                                                | 4/20/2013 | MT4015                           |
|                                                                                                                                                                                                                                                                                                                                                                                                                                                                                                                                                                                                                                                                                                                                                                                                                                                                                                                                                                                                                                                                                                                                                                                                                                                                                                                                                                                                                                                                                                                                                                                                                                                                                                                                                                                                                                                                                                                                                                                                                                                                                                                                | Q.A.                 | SG                                                                                | 4/23/2013 | 17/114013                        |
|                                                                                                                                                                                                                                                                                                                                                                                                                                                                                                                                                                                                                                                                                                                                                                                                                                                                                                                                                                                                                                                                                                                                                                                                                                                                                                                                                                                                                                                                                                                                                                                                                                                                                                                                                                                                                                                                                                                                                                                                                                                                                                                                | MATERIAL Sap         | MATERIAL Sapphire                                                                 |           |                                  |
| PROPRIETARY AND CONFIDENTIAL  This drawing and the information contained in the specifications are the exclusive and proprietary property of Microlap Technologies, Inc. This information and materials shall not be disclosed, divuly reproduced, copied or used in any manner without the express written authorization of Microlap                                                                                                                                                                                                                                                                                                                                                                                                                                                                                                                                                                                                                                                                                                                                                                                                                                                                                                                                                                                                                                                                                                                                                                                                                                                                                                                                                                                                                                                                                                                                                                                                                                                                                                                                                                                          | ged, All other surfo | FINISH  Vee & vee side flat: 0.1 micrometers  All other surfaces: 0.8 micrometers |           | SIZE Description: Vee Jewel REV. |
| Téchnologies, l'nc. All copies, reproductions, or other duplications of any portion of this information materials shall include this legend                                                                                                                                                                                                                                                                                                                                                                                                                                                                                                                                                                                                                                                                                                                                                                                                                                                                                                                                                                                                                                                                                                                                                                                                                                                                                                                                                                                                                                                                                                                                                                                                                                                                                                                                                                                                                                                                                                                                                                                    | DO NOT               | SCALE D                                                                           | PAWING    | SCALE:50:1 WEIGHT: SHEET LOF 1   |