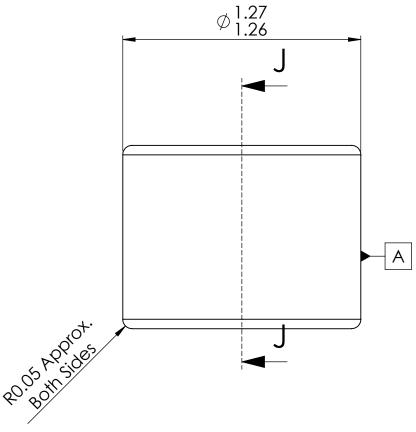

## Notes:

Lower half of vee and radius to be free of defects visibal with 30X magnification.

|                                                                                                                                                                                                                                                                                                                                                                                                                                                                                                                                                                                                                                                                                                                                                                                                                                                                                                                                                                                                                                                                                                                                                                                                                                                                                                                                                                                                                                                                                                                                                                                                                                                                                                                                                                                                                                                                                                                                                                                                                                                                                                                                | Dimensi              | ons are al                                                                        | in mm     | DWG. NO. MT4015                  |
|--------------------------------------------------------------------------------------------------------------------------------------------------------------------------------------------------------------------------------------------------------------------------------------------------------------------------------------------------------------------------------------------------------------------------------------------------------------------------------------------------------------------------------------------------------------------------------------------------------------------------------------------------------------------------------------------------------------------------------------------------------------------------------------------------------------------------------------------------------------------------------------------------------------------------------------------------------------------------------------------------------------------------------------------------------------------------------------------------------------------------------------------------------------------------------------------------------------------------------------------------------------------------------------------------------------------------------------------------------------------------------------------------------------------------------------------------------------------------------------------------------------------------------------------------------------------------------------------------------------------------------------------------------------------------------------------------------------------------------------------------------------------------------------------------------------------------------------------------------------------------------------------------------------------------------------------------------------------------------------------------------------------------------------------------------------------------------------------------------------------------------|----------------------|-----------------------------------------------------------------------------------|-----------|----------------------------------|
| Microlap Technologies Inc.                                                                                                                                                                                                                                                                                                                                                                                                                                                                                                                                                                                                                                                                                                                                                                                                                                                                                                                                                                                                                                                                                                                                                                                                                                                                                                                                                                                                                                                                                                                                                                                                                                                                                                                                                                                                                                                                                                                                                                                                                                                                                                     |                      | NAME                                                                              | DATE      | 1//14013                         |
|                                                                                                                                                                                                                                                                                                                                                                                                                                                                                                                                                                                                                                                                                                                                                                                                                                                                                                                                                                                                                                                                                                                                                                                                                                                                                                                                                                                                                                                                                                                                                                                                                                                                                                                                                                                                                                                                                                                                                                                                                                                                                                                                | DRAWN                | MJA                                                                               | 4/2/2013  | DWG. Name.                       |
| The color of the c | CHECKED              | DG                                                                                | 4/22/2013 |                                  |
|                                                                                                                                                                                                                                                                                                                                                                                                                                                                                                                                                                                                                                                                                                                                                                                                                                                                                                                                                                                                                                                                                                                                                                                                                                                                                                                                                                                                                                                                                                                                                                                                                                                                                                                                                                                                                                                                                                                                                                                                                                                                                                                                | MFG APPR.            | JL                                                                                | 4/20/2013 | MT4015                           |
|                                                                                                                                                                                                                                                                                                                                                                                                                                                                                                                                                                                                                                                                                                                                                                                                                                                                                                                                                                                                                                                                                                                                                                                                                                                                                                                                                                                                                                                                                                                                                                                                                                                                                                                                                                                                                                                                                                                                                                                                                                                                                                                                | Q.A.                 | SG                                                                                | 4/23/2013 | 17/114013                        |
|                                                                                                                                                                                                                                                                                                                                                                                                                                                                                                                                                                                                                                                                                                                                                                                                                                                                                                                                                                                                                                                                                                                                                                                                                                                                                                                                                                                                                                                                                                                                                                                                                                                                                                                                                                                                                                                                                                                                                                                                                                                                                                                                | MATERIAL Sap         | MATERIAL Sapphire                                                                 |           |                                  |
| PROPRIETARY AND CONFIDENTIAL  This drawing and the information contained in the specifications are the exclusive and proprietary property of Microlap Technologies, Inc. This information and materials shall not be disclosed, divuly reproduced, copied or used in any manner without the express written authorization of Microlap                                                                                                                                                                                                                                                                                                                                                                                                                                                                                                                                                                                                                                                                                                                                                                                                                                                                                                                                                                                                                                                                                                                                                                                                                                                                                                                                                                                                                                                                                                                                                                                                                                                                                                                                                                                          | ged, All other surfo | FINISH  Vee & vee side flat: 0.1 micrometers  All other surfaces: 0.8 micrometers |           | SIZE Description: Vee Jewel REV. |
| Téchnologies, l'nc. All copies, reproductions, or other duplications of any portion of this information materials shall include this legend                                                                                                                                                                                                                                                                                                                                                                                                                                                                                                                                                                                                                                                                                                                                                                                                                                                                                                                                                                                                                                                                                                                                                                                                                                                                                                                                                                                                                                                                                                                                                                                                                                                                                                                                                                                                                                                                                                                                                                                    | DO NOT               | SCALE D                                                                           | PAWING    | SCALE:50:1 WEIGHT: SHEET LOF 1   |