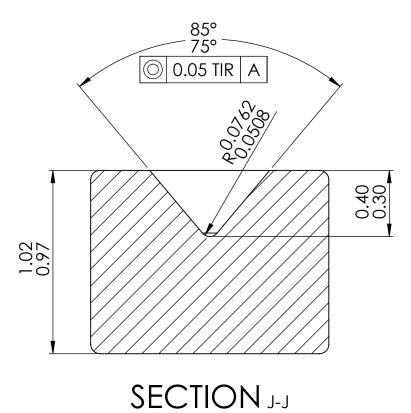

## Notes:

Lower half of vee and radius to be free of defects visibal with 30X magnification.

| Microlap Technologies Inc.                                                                                                                                                                                                                                                                                                                                                                                                                                                                          |                                                                                                        | Dimensions are all in mm                                                              |      |           | DWG. NO. MT4016                 |
|-----------------------------------------------------------------------------------------------------------------------------------------------------------------------------------------------------------------------------------------------------------------------------------------------------------------------------------------------------------------------------------------------------------------------------------------------------------------------------------------------------|--------------------------------------------------------------------------------------------------------|---------------------------------------------------------------------------------------|------|-----------|---------------------------------|
|                                                                                                                                                                                                                                                                                                                                                                                                                                                                                                     |                                                                                                        |                                                                                       | NAME | DATE      | 17/14016                        |
|                                                                                                                                                                                                                                                                                                                                                                                                                                                                                                     |                                                                                                        | DRAWN                                                                                 | MJA  | 4/2/2013  | DWG. Name.                      |
| microlap<br>technologies inc.                                                                                                                                                                                                                                                                                                                                                                                                                                                                       | 213 1st ST NW - POBOX 280<br>Rolla, ND 58367<br>701-477-3939(P) - 701-477-6579 (F)<br>WWW.microlap.com | CHECKED                                                                               | DG   | 4/22/2013 | 3                               |
|                                                                                                                                                                                                                                                                                                                                                                                                                                                                                                     |                                                                                                        | MFG APPR.                                                                             | JL   | 4/20/2013 | MT4016                          |
|                                                                                                                                                                                                                                                                                                                                                                                                                                                                                                     |                                                                                                        | Q.A.                                                                                  | SG   | 4/23/2013 | 1//14010                        |
|                                                                                                                                                                                                                                                                                                                                                                                                                                                                                                     |                                                                                                        | MATERIAL Sapphire                                                                     |      |           |                                 |
| PROPRIETARY AND CONFIDENTIAL  This drawing and the information contained in the specifications are the exclusive and proprietary property of Microlap Technologies, time. This information and materials shall not be disclosed, divulged, reproduced, copied or used in any manner without the express written authorization of Microlap materials shall include this leonal councilons, or other dipulications of any portion of this information or materials shall include this leonal control. |                                                                                                        | FINISH<br>Vee & vee side flat: 0.1 micrometers<br>All other surfaces: 0.8 micrometers |      |           | SIZE Description: Vee Jewel     |
|                                                                                                                                                                                                                                                                                                                                                                                                                                                                                                     |                                                                                                        | DO NOT SCALE DRAWING                                                                  |      |           | SCALE:50:1 WEIGHT: SHEET 1 OF 1 |