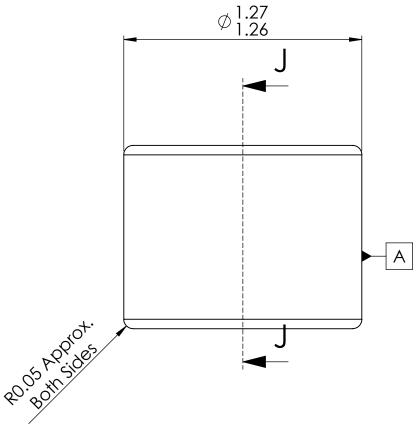

## Notes:

Lower half of vee and radius to be free of defects visibal with 30X magnification.

| Microlap Technologies Inc.                                                                                                                                                                                                                                                                                                                                                                                                                                                                          |                                                                                                        | Dimensions are all in mm                                                              |      |           | DWG. NO. MT4016                 |
|-----------------------------------------------------------------------------------------------------------------------------------------------------------------------------------------------------------------------------------------------------------------------------------------------------------------------------------------------------------------------------------------------------------------------------------------------------------------------------------------------------|--------------------------------------------------------------------------------------------------------|---------------------------------------------------------------------------------------|------|-----------|---------------------------------|
|                                                                                                                                                                                                                                                                                                                                                                                                                                                                                                     |                                                                                                        |                                                                                       | NAME | DATE      | 17/14016                        |
|                                                                                                                                                                                                                                                                                                                                                                                                                                                                                                     |                                                                                                        | DRAWN                                                                                 | MJA  | 4/2/2013  | DWG. Name.                      |
| microlap<br>technologies inc.                                                                                                                                                                                                                                                                                                                                                                                                                                                                       | 213 1st ST NW - POBOX 280<br>Rolla, ND 58367<br>701-477-3939(P) - 701-477-6579 (F)<br>WWW.microlap.com | CHECKED                                                                               | DG   | 4/22/2013 | 3                               |
|                                                                                                                                                                                                                                                                                                                                                                                                                                                                                                     |                                                                                                        | MFG APPR.                                                                             | JL   | 4/20/2013 | MT4016                          |
|                                                                                                                                                                                                                                                                                                                                                                                                                                                                                                     |                                                                                                        | Q.A.                                                                                  | SG   | 4/23/2013 | 1//14010                        |
|                                                                                                                                                                                                                                                                                                                                                                                                                                                                                                     |                                                                                                        | MATERIAL Sapphire                                                                     |      |           |                                 |
| PROPRIETARY AND CONFIDENTIAL  This drawing and the information contained in the specifications are the exclusive and proprietary property of Microlap Technologies, time. This information and materials shall not be disclosed, divulged, reproduced, copied or used in any manner without the express written authorization of Microlap materials shall include this leonal councilons, or other dipulications of any portion of this information or materials shall include this leonal control. |                                                                                                        | FINISH<br>Vee & vee side flat: 0.1 micrometers<br>All other surfaces: 0.8 micrometers |      |           | SIZE Description: Vee Jewel     |
|                                                                                                                                                                                                                                                                                                                                                                                                                                                                                                     |                                                                                                        | DO NOT SCALE DRAWING                                                                  |      |           | SCALE:50:1 WEIGHT: SHEET 1 OF 1 |