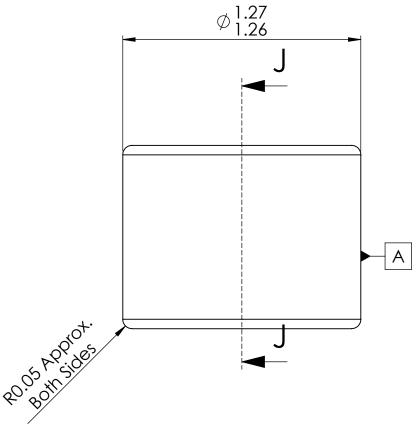

## Notes:

Lower half of vee and radius to be free of defects visibal with 30X magnification.

| Microlap Technologies Inc.                                                                                                                                                                                                                                                                                                                                                                                                                                                                                                                                                                   |                                                                                                        | Dimensions are all in mm                                                              |      |           | DWG. NO. MT4018            |        |
|----------------------------------------------------------------------------------------------------------------------------------------------------------------------------------------------------------------------------------------------------------------------------------------------------------------------------------------------------------------------------------------------------------------------------------------------------------------------------------------------------------------------------------------------------------------------------------------------|--------------------------------------------------------------------------------------------------------|---------------------------------------------------------------------------------------|------|-----------|----------------------------|--------|
|                                                                                                                                                                                                                                                                                                                                                                                                                                                                                                                                                                                              |                                                                                                        |                                                                                       | NAME | DATE      | 17114010                   |        |
|                                                                                                                                                                                                                                                                                                                                                                                                                                                                                                                                                                                              |                                                                                                        | DRAWN                                                                                 | MJA  | 4/2/2013  | B DWG. Name.               |        |
| microlap<br>technologies inc.                                                                                                                                                                                                                                                                                                                                                                                                                                                                                                                                                                | 213 1st ST NW - POBOX 280<br>Rolla, ND 58367<br>701-477-3139(P) - 701-477-6579 (F)<br>WWW.microlap.com | CHECKED                                                                               | DG   | 4/15/2013 | 3                          |        |
|                                                                                                                                                                                                                                                                                                                                                                                                                                                                                                                                                                                              |                                                                                                        | MFG APPR.                                                                             | JL   | 4/12/2013 | MT4018                     |        |
|                                                                                                                                                                                                                                                                                                                                                                                                                                                                                                                                                                                              |                                                                                                        | Q.A.                                                                                  | SG   | 4/15/2013 | 1//14/10                   |        |
|                                                                                                                                                                                                                                                                                                                                                                                                                                                                                                                                                                                              |                                                                                                        | MATERIAL Sapphire                                                                     |      |           |                            |        |
| PROPRIETARY AND CONFIDENTIAL This drawing and the information containated in the specifications are the exclusive and proprietary property of Microlap Technologies, inc. This information and materials shall not be disclosed, divulged, reproduced, copied or used in any manner without the express written authorization of Microlap reproduced, copied or used in any manner without the express written authorization of Microlap materials shall include this legenductions, or other diplications of any portion of this information or materials shall include this legenductions. |                                                                                                        | FINISH<br>Vee & vee side flat: 0.1 micrometers<br>All other surfaces: 0.8 micrometers |      |           | A Description: Vee Jewel   | A REV. |
|                                                                                                                                                                                                                                                                                                                                                                                                                                                                                                                                                                                              |                                                                                                        | DO NOT SCALE DRAWING                                                                  |      |           | SCALE:50:1 WEIGHT: SHEET 1 | OF 1   |