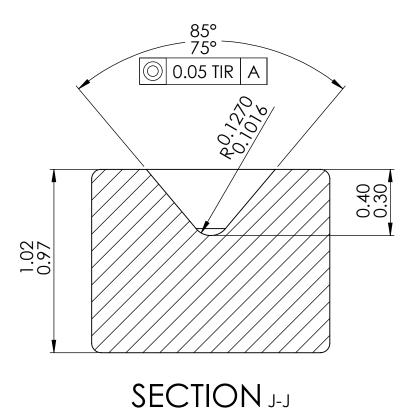

## Notes:

Lower half of vee and radius to be free of defects visibal with 30X magnification.

| Microlap Technologies Inc.                                                                                                                                                                                                                                                                                                                                                                                                                                                                                                                                                                   |                                                                                                        | Dimensions are all in mm                                                              |      |           | DWG. NO. MT4018            |        |
|----------------------------------------------------------------------------------------------------------------------------------------------------------------------------------------------------------------------------------------------------------------------------------------------------------------------------------------------------------------------------------------------------------------------------------------------------------------------------------------------------------------------------------------------------------------------------------------------|--------------------------------------------------------------------------------------------------------|---------------------------------------------------------------------------------------|------|-----------|----------------------------|--------|
|                                                                                                                                                                                                                                                                                                                                                                                                                                                                                                                                                                                              |                                                                                                        |                                                                                       | NAME | DATE      | 17114010                   |        |
|                                                                                                                                                                                                                                                                                                                                                                                                                                                                                                                                                                                              |                                                                                                        | DRAWN                                                                                 | MJA  | 4/2/2013  | B DWG. Name.               |        |
| microlap<br>technologies inc.                                                                                                                                                                                                                                                                                                                                                                                                                                                                                                                                                                | 213 1st ST NW - POBOX 280<br>Rolla, ND 58367<br>701-477-3139(P) - 701-477-6579 (F)<br>WWW.microlap.com | CHECKED                                                                               | DG   | 4/15/2013 | 3                          |        |
|                                                                                                                                                                                                                                                                                                                                                                                                                                                                                                                                                                                              |                                                                                                        | MFG APPR.                                                                             | JL   | 4/12/2013 | MT4018                     |        |
|                                                                                                                                                                                                                                                                                                                                                                                                                                                                                                                                                                                              |                                                                                                        | Q.A.                                                                                  | SG   | 4/15/2013 | 1//14/10                   |        |
|                                                                                                                                                                                                                                                                                                                                                                                                                                                                                                                                                                                              |                                                                                                        | MATERIAL Sapphire                                                                     |      |           |                            |        |
| PROPRIETARY AND CONFIDENTIAL This drawing and the information containated in the specifications are the exclusive and proprietary property of Microlap Technologies, inc. This information and materials shall not be disclosed, divulged, reproduced, copied or used in any manner without the express written authorization of Microlap reproduced, copied or used in any manner without the express written authorization of Microlap materials shall include this legenductions, or other diplications of any portion of this information or materials shall include this legenductions. |                                                                                                        | FINISH<br>Vee & vee side flat: 0.1 micrometers<br>All other surfaces: 0.8 micrometers |      |           | A Description: Vee Jewel   | A REV. |
|                                                                                                                                                                                                                                                                                                                                                                                                                                                                                                                                                                                              |                                                                                                        | DO NOT SCALE DRAWING                                                                  |      |           | SCALE:50:1 WEIGHT: SHEET 1 | OF 1   |