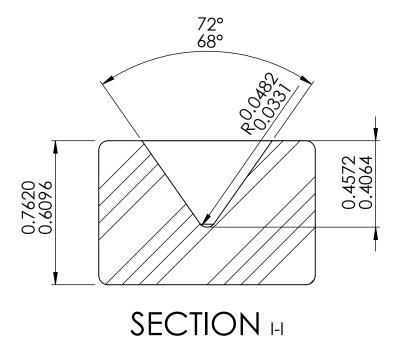

Notes:

|                                                       |                                       | DWG.                                                                                                                                                                                                                                                                                                          | Name.               |                                                                                                                                                                    |                                                                                                                                                                                                                                                                                                               |                                                                                                                                                                                                                                                                                                                                                                                                                                                                                                                                                    |  |
|-------------------------------------------------------|---------------------------------------|---------------------------------------------------------------------------------------------------------------------------------------------------------------------------------------------------------------------------------------------------------------------------------------------------------------|---------------------|--------------------------------------------------------------------------------------------------------------------------------------------------------------------|---------------------------------------------------------------------------------------------------------------------------------------------------------------------------------------------------------------------------------------------------------------------------------------------------------------|----------------------------------------------------------------------------------------------------------------------------------------------------------------------------------------------------------------------------------------------------------------------------------------------------------------------------------------------------------------------------------------------------------------------------------------------------------------------------------------------------------------------------------------------------|--|
|                                                       |                                       |                                                                                                                                                                                                                                                                                                               | MT4032              |                                                                                                                                                                    |                                                                                                                                                                                                                                                                                                               |                                                                                                                                                                                                                                                                                                                                                                                                                                                                                                                                                    |  |
| FINISH:                                               |                                       |                                                                                                                                                                                                                                                                                                               | Description         | \/                                                                                                                                                                 |                                                                                                                                                                                                                                                                                                               |                                                                                                                                                                                                                                                                                                                                                                                                                                                                                                                                                    |  |
| Face & Radius: 0.1 micrometers<br>Balance as machined |                                       | Α                                                                                                                                                                                                                                                                                                             |                     | A C C 1 C                                                                                                                                                          | VV C1                                                                                                                                                                                                                                                                                                         | A                                                                                                                                                                                                                                                                                                                                                                                                                                                                                                                                                  |  |
|                                                       |                                       | Microlap Technologies Inc.                                                                                                                                                                                                                                                                                    |                     |                                                                                                                                                                    |                                                                                                                                                                                                                                                                                                               |                                                                                                                                                                                                                                                                                                                                                                                                                                                                                                                                                    |  |
| MATERIAL: Sapphire                                    |                                       |                                                                                                                                                                                                                                                                                                               | m                   | ;<br>icrolan                                                                                                                                                       | 213 1st ST NW<br>Rolla, NI                                                                                                                                                                                                                                                                                    | - POBOX 280<br>0 58367<br>701 477 6579 (F)                                                                                                                                                                                                                                                                                                                                                                                                                                                                                                         |  |
| nsions are all ir                                     | n mm                                  |                                                                                                                                                                                                                                                                                                               | techi               | nologies inc.                                                                                                                                                      | WWW.mic                                                                                                                                                                                                                                                                                                       | olap.com                                                                                                                                                                                                                                                                                                                                                                                                                                                                                                                                           |  |
| NAME                                                  | DATE                                  |                                                                                                                                                                                                                                                                                                               |                     | ologica ilicia                                                                                                                                                     |                                                                                                                                                                                                                                                                                                               |                                                                                                                                                                                                                                                                                                                                                                                                                                                                                                                                                    |  |
| CS                                                    | 2/3/2015                              | PROPRIETARY AND CONFIDENTIAL This drawing and the information contained in the specifications are the exclusive and proprietary property of Microlap Technologies, inc. This information and materials shall not be disclosed, divulged, inc. The information and materials shall not be disclosed, divulged, |                     |                                                                                                                                                                    |                                                                                                                                                                                                                                                                                                               |                                                                                                                                                                                                                                                                                                                                                                                                                                                                                                                                                    |  |
| DG                                                    | 2/3/2015                              |                                                                                                                                                                                                                                                                                                               |                     |                                                                                                                                                                    |                                                                                                                                                                                                                                                                                                               |                                                                                                                                                                                                                                                                                                                                                                                                                                                                                                                                                    |  |
| JL                                                    | 2/3/2015                              | Technologies, Inc. All copies, reproductions, or other duplications of any portion of this information or materials shall include this legend.                                                                                                                                                                |                     |                                                                                                                                                                    |                                                                                                                                                                                                                                                                                                               |                                                                                                                                                                                                                                                                                                                                                                                                                                                                                                                                                    |  |
| SG                                                    | 2/3/2015                              |                                                                                                                                                                                                                                                                                                               | CALE:50:1           | DO NOT SCALE                                                                                                                                                       | DDAMING                                                                                                                                                                                                                                                                                                       | SHEET 1 OF 1                                                                                                                                                                                                                                                                                                                                                                                                                                                                                                                                       |  |
|                                                       | Sappl asions are all ir NAME CS DG JL | Sapphire           nsions are all in mm         DATE           CS         2/3/2015           DG         2/3/2015           JL         2/3/2015                                                                                                                                                                | SIZE   A   SIZE   A | ius: 0.1 micrometers machined  Sapphire  Size Description  Micro  Sapphire  Discourse are all in mm  NAME DATE  CS 2/3/2015  DG 2/3/2015  JL 2/3/2015  JL 2/3/2015 | ius: 0.1 micrometers machined  Sapphire  Size A Description: Vee Je  Microlap Techn  Sapphire  Sign Microlap Techn  NAME DATE  CS 2/3/2015  DG 2/3/2015  JL 2/3/2015  JL 2/3/2015 | ius: 0.1 micrometers machined  Sapphire  Sapphire  Size   Description:   Vee Jewel    Microlap Technologies  Microlap Technologies  213 1st ST NW Rolla, NI Rolla, NI Rolla, NI To1-477-3193(P)-WWW.microlap    CS 2/3/2015   PROPRIETARY AND CONFIDENTIAL    This drawing and the information contained in the specifications are the exclusive property of Microlap Technologies, Inc. This information and materials shall not be proposed or used in any manner without the express written authorization materials shall include this legend. |  |