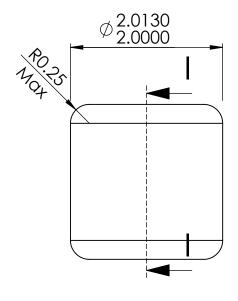

Notes:

|                                                                  |    |                                                                                    | DWG. NO.                                                                                                                                                                                                                                                                                                                                                                                                                                                  | MT4035                     |              |
|------------------------------------------------------------------|----|------------------------------------------------------------------------------------|-----------------------------------------------------------------------------------------------------------------------------------------------------------------------------------------------------------------------------------------------------------------------------------------------------------------------------------------------------------------------------------------------------------------------------------------------------------|----------------------------|--------------|
|                                                                  |    |                                                                                    | DWG. Name.                                                                                                                                                                                                                                                                                                                                                                                                                                                |                            |              |
|                                                                  |    |                                                                                    | ^                                                                                                                                                                                                                                                                                                                                                                                                                                                         | MT4035                     |              |
| FINISH:<br>Face & Radius: 0.1 micrometers<br>Balance as machined |    |                                                                                    | SIZE Description  A Micro                                                                                                                                                                                                                                                                                                                                                                                                                                 | Vee Jewel                  | A REV.       |
|                                                                  |    |                                                                                    | WIICH                                                                                                                                                                                                                                                                                                                                                                                                                                                     | Jiap recilliologies        | 1110.        |
| MATERIAL: Sapphire                                               |    | 213 1st ST NW - POBOX 280<br>Rolla, ND 58367<br>701-477-3193(P) - 701-477-6579 (F) |                                                                                                                                                                                                                                                                                                                                                                                                                                                           |                            |              |
| Dimensions are all in mm                                         |    |                                                                                    | tech                                                                                                                                                                                                                                                                                                                                                                                                                                                      | nologies inc. Www.mic      | rolap.com    |
| DRAWN                                                            | CS | 2/5/2015                                                                           | PR                                                                                                                                                                                                                                                                                                                                                                                                                                                        | OPRIETARY AND CONFIDENTIAL |              |
| CHECKED                                                          | DG | 2/12/2015                                                                          | This drawing and the information contained in the specifications are the exclusive and proprietary properly of Microlap Technologies, Inc. This information and materials shall not be disclosed, divulged, reproduced, copied or used in any manner without the express written authorization of Microlap Technologies, Inc. All copies, reproductions, or other duplications of any portion of this information or materials shall include this legend. |                            |              |
| MFG APPR.                                                        | JL | 2/6/2015                                                                           |                                                                                                                                                                                                                                                                                                                                                                                                                                                           |                            |              |
| Q.A.                                                             | SG | 2/12/2015                                                                          | SCALE:20:1                                                                                                                                                                                                                                                                                                                                                                                                                                                | DO NOT SCALE DRAWING       | SHEET 1 OF 1 |