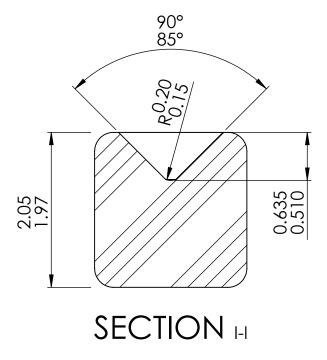

Notes:

|                                                                  |    |                                                                                    | DWG. NO.                                                                                                                                                                                                                                                                                                                                                                                                                                                  | MT4035                     |              |
|------------------------------------------------------------------|----|------------------------------------------------------------------------------------|-----------------------------------------------------------------------------------------------------------------------------------------------------------------------------------------------------------------------------------------------------------------------------------------------------------------------------------------------------------------------------------------------------------------------------------------------------------|----------------------------|--------------|
|                                                                  |    |                                                                                    | DWG. Name.                                                                                                                                                                                                                                                                                                                                                                                                                                                |                            |              |
|                                                                  |    |                                                                                    | ^                                                                                                                                                                                                                                                                                                                                                                                                                                                         | MT4035                     |              |
| FINISH:<br>Face & Radius: 0.1 micrometers<br>Balance as machined |    |                                                                                    | SIZE Description  A Micro                                                                                                                                                                                                                                                                                                                                                                                                                                 | Vee Jewel                  | A REV.       |
|                                                                  |    |                                                                                    | WIICH                                                                                                                                                                                                                                                                                                                                                                                                                                                     | Jiap recilliologies        | 1110.        |
| MATERIAL: Sapphire                                               |    | 213 1st ST NW - POBOX 280<br>Rolla, ND 58367<br>701-477-3193(P) - 701-477-6579 (F) |                                                                                                                                                                                                                                                                                                                                                                                                                                                           |                            |              |
| Dimensions are all in mm                                         |    |                                                                                    | tech                                                                                                                                                                                                                                                                                                                                                                                                                                                      | nologies inc. Www.mic      | rolap.com    |
| DRAWN                                                            | CS | 2/5/2015                                                                           | PR                                                                                                                                                                                                                                                                                                                                                                                                                                                        | OPRIETARY AND CONFIDENTIAL |              |
| CHECKED                                                          | DG | 2/12/2015                                                                          | This drawing and the information contained in the specifications are the exclusive and proprietary properly of Microlap Technologies, Inc. This information and materials shall not be disclosed, divulged, reproduced, copied or used in any manner without the express written authorization of Microlap Technologies, Inc. All copies, reproductions, or other duplications of any portion of this information or materials shall include this legend. |                            |              |
| MFG APPR.                                                        | JL | 2/6/2015                                                                           |                                                                                                                                                                                                                                                                                                                                                                                                                                                           |                            |              |
| Q.A.                                                             | SG | 2/12/2015                                                                          | SCALE:20:1                                                                                                                                                                                                                                                                                                                                                                                                                                                | DO NOT SCALE DRAWING       | SHEET 1 OF 1 |