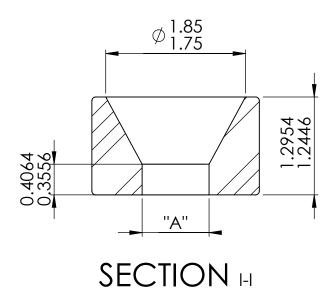

## Notes:

| Dash | "A"         | Job No. |  |
|------|-------------|---------|--|
| -1   | .1295/.1346 | JA 1065 |  |
| -2   | .1600/.1650 | JA1143  |  |
| -3   | .2438/.2489 | JA1164  |  |
| -4   | .1778/.1829 |         |  |
| -5   | .3531/.3581 | JA1112  |  |
| -6   | .6325/.6375 |         |  |
| -7   |             |         |  |
| -8   | .3785/.3835 | JA1113  |  |
| -9   | .3988/.4038 | JA1202  |  |
| -10  |             |         |  |
| -11  | .7087/.7137 | JA1184  |  |