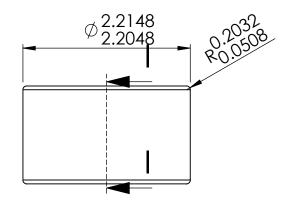

## Notes:

| Dash | "A"         | Job No. |  |
|------|-------------|---------|--|
| -1   | .1295/.1346 | JA 1065 |  |
| -2   | .1600/.1650 | JA1143  |  |
| -3   | .2438/.2489 | JA1164  |  |
| -4   | .1778/.1829 |         |  |
| -5   | .3531/.3581 | JA1112  |  |
| -6   | .6325/.6375 |         |  |
| -7   |             |         |  |
| -8   | .3785/.3835 | JA1113  |  |
| -9   | .3988/.4038 | JA1202  |  |
| -10  |             |         |  |
| -11  | .7087/.7137 | JA1184  |  |

|                                                                  |         |                            | DWG. NO.