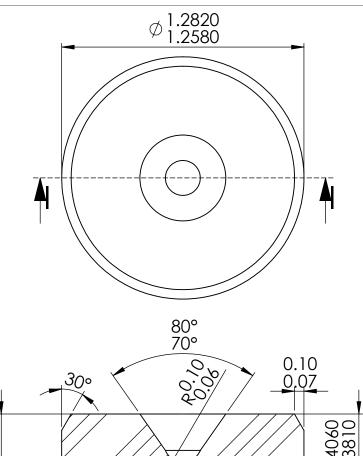

Notes:

0.4060 0.3810 SECTION 1-1

DWG. NO. MT4040

DWG. Name.

MT4040

DO NOT SCALE DRAWING

| FINISH: Face & Radius: 0.1 micrometers Balance as machined | SIZE<br>A | Vee Jewel  Microlap Technologies Inc | REV.        |
|------------------------------------------------------------|-----------|--------------------------------------|-------------|
| MATERIAL: Sapphire  Dimensions are all in mm               |           | 213 1st ST NW - POE                  | 77-6579 (F) |