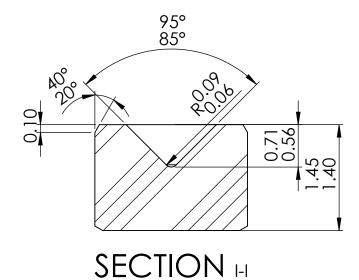

Notes:

DWG. NO. MT4045

DWG. Name.

MT4045

| FINISH: Face & Radius: 0.1 micrometers Balance as machined |  | A Description: Vee Jewel A  Microlap Technologies Inc. |                       |  |
|------------------------------------------------------------|--|--------------------------------------------------------|-----------------------|--|
| MATERIAL: <b>Ruby</b> Dimensions are all in mm             |  | 213 1st ST NW - Pr                                     | 3367<br>-477-6579 (F) |  |