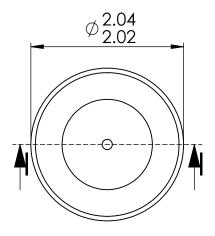

Notes:

DWG. NO. MT4045

DWG. Name.

MT4045

| FINISH: Face & Radius: 0.1 micrometers Balance as machined |  | A Description: Vee Jewel A  Microlap Technologies Inc. |                       |  |
|------------------------------------------------------------|--|--------------------------------------------------------|-----------------------|--|
| MATERIAL: <b>Ruby</b> Dimensions are all in mm             |  | 213 1st ST NW - Pr                                     | 3367<br>-477-6579 (F) |  |