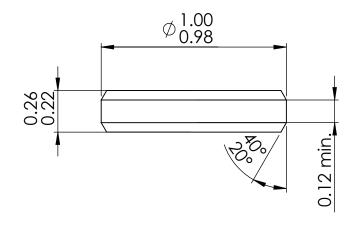

Notes:

DWG. NO. MT4500

DWG. Name.

MT4500

FINISH: Flats: 0.05 micrometers or better OD: Ground

SIZE Description: **ENDSTONE** Α

Microlap Technologies Inc.

MATERIAL: Ruby Dimensions are all in mm