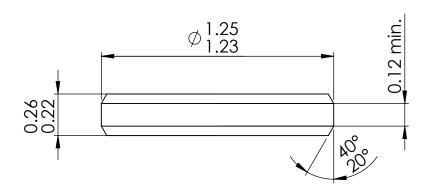

Notes:

DWG. NO. MT4501

DWG. Name.

MT4501

FINISH: Flats: 0.05 micrometers or better OD: Ground

SIZE Description: **ENDSTONE** Α

Microlap Technologies Inc.

MATERIAL: Ruby Dimensions are all in mm