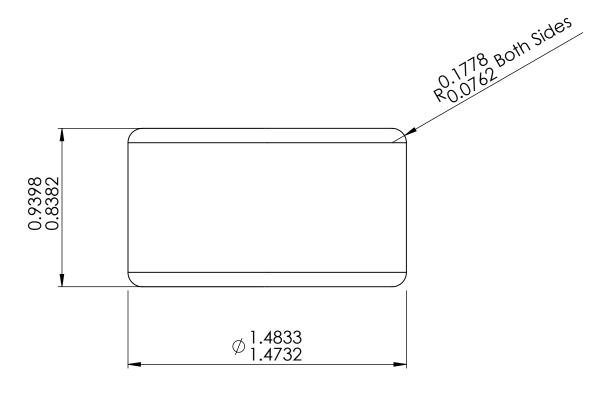

Notes:

DWG. NO. MT4504

DWG. Name.

MT4504

FINISH:

Flats: 0.05 micrometers or better OD: Ground

SIZE Description: **ENDSTONE** Α

Microlap Technologies Inc.

MATERIAL: Sapphire

| Dimensions are all in mm |      |           |
|--------------------------|------|-----------|
|                          | NAME | DATE      |
| DRAWN                    | CS   | 5/20/2015 |
| CHECKED                  | BW   | 5/14/2012 |
| MFG APPR.                | JL   | 5/12/2012 |
| Q.A.                     | SC.  | 5/15/2012 |

SCALE:50:1 DO NOT SCALE DRAWING