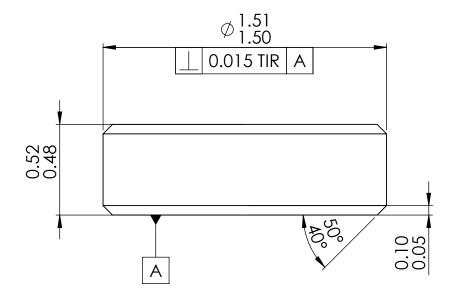

FINISH:

OD: Ground

MFG APPR.

MATERIAL:

Flats: 0.05 micrometers or better

Dimensions are all in mm CS

BW

JL

SG

Sapphire

5/20/2015

5/15/2012

5/12/2012

5/15/2012

Notes:

MT4506 DWG. Name. MT4506 SIZE Description: **ENDSTONE** Α Microlap Technologies Inc. 213 1st ST NW - POBOX 280 Rolla, ND 58367 701-477-3193(P) - 701-477-6579 (F) WWW.microlap.com

DO NOT SCALE DRAWING

DWG. NO.

SCALE:50:1