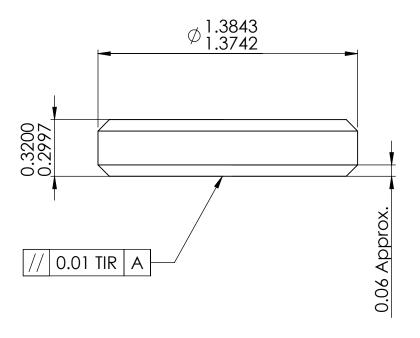

Notes:

DWG. NO. MT4507

DWG. Name.

MT4507

| FINISH:                                      |
|----------------------------------------------|
| Flats: 0.05 micrometers or better OD: Ground |

A Description: ENDSTONE A

Microlap Technologies Inc.

| MATERIAL: Sapphire       |      |           |  |  |
|--------------------------|------|-----------|--|--|
| Dimensions are all in mm |      |           |  |  |
|                          | NAME | DATE      |  |  |
| DRAWN                    | CS   | 5/20/2015 |  |  |