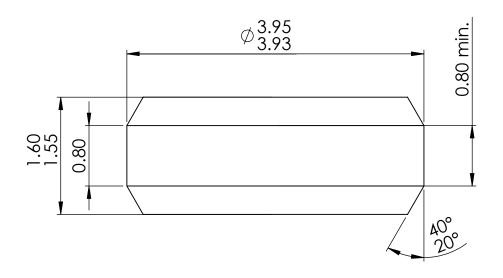

Notes:

DWG. NO. MT4512

DWG. Name.

MT4512

FINISH: Flats: 0.025 micrometers or better OD: Ground

SIZE Description: **ENDSTONE** Α

Microlap Technologies Inc.

MATERIAL: Sapphire

SG

Dimensions are all in mm MJA 5/22/2015 BW 5/23/2012 MFG APPR. JL 5/10/2012

5/24/2012

213 1st ST NW - POBOX 280 Rolla, ND 58367 701-477-3193(P) - 701-477-6579 (F) WWW.microlap.com

PROPRIETARY AND CONFIDENTIAL

This drawing and the information contained in the specifications are the exclusive and proprietary properly of Microlap Technologies, Inc. This information and materials shall not be disclosed, divulged, reproduced, copied or used in any manner without the express written authorization of Microlap Technologies, Inc. All copies, reproductions, or other duplications of any portion of this information or materials shall include this legent. SCALE:10:1 DO NOT SCALE DRAWING