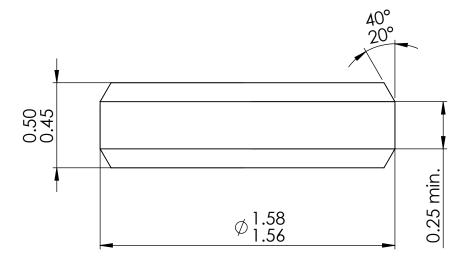

Notes:

DWG. NO. MT4514 DWG. Name.

MT4514

SIZE Description: FINISH: **ENDSTONE** Α Flats: 0.05 micrometers or better OD: Ground Microlap Technologies Inc.

SCALE:20:1

213 1st ST NW - POBOX 280 Rolla, ND 58367 701-477-3193(P) - 701-477-6579 (F) WWW.microlap.com MATERIAL: Sapphire Dimensions are all in mm DRAWN MJA 5/10/2012 BW 5/18/2012