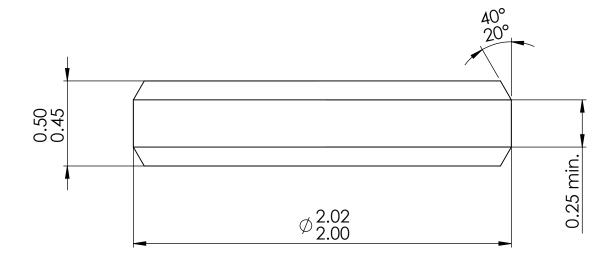

Notes:

DWG. NO. MT4515

DWG. Name. MT4515

SIZE Description: ENDSTONE A

Microlap Technologies Inc.

 DD: Ground

 MATERIAL:
 Ruby

 Dimensions are all in mm
 NAME
 DATE

 DRAWN
 MJA
 5/10/2012
 This project

 CHECKED
 BW
 5/18/2012
 This project

5/10/2012

5/24/2012

JL

SG

Flats: 0.05 micrometers or better

FINISH:

MFG APPR.

microlap 70

213 1st ST NW - POBOX 280 Rolla, ND 58367 701-477-3193(P) - 701-477-6579 (F) WWW.microlap.com

PROPRIETARY AND CONFIDENTIAL
This drawing and the information contained in the specifications are the exclusive and proprietary
properly of Microlap Technologies, inc. This information and materials shall not be disclosed, divulged,
properly of Microlap Technologies, inc. This information and materials shall not be disclosed, divulged,
rechnologies, inc. All copies and the properties written authorization of Microla
Technologies, inc. All copies are discovered to the displacations of any portion of this information or
materials shall include this legend.

SCALE: 20:1 DO NOT SCALE DRAWING SHEET 1 OF 1