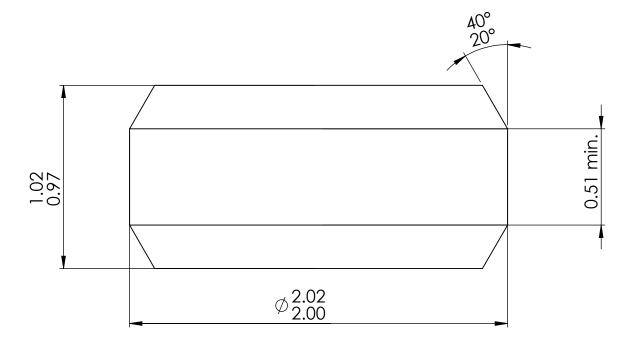

Notes:

| Microlap Technologies Inc.                                                                                                                                                                                                                                                                                                                                                                                                                                                                                                                                               |                  | Dimensions are all in mm                                   |           |            | MT4516   |              |
|--------------------------------------------------------------------------------------------------------------------------------------------------------------------------------------------------------------------------------------------------------------------------------------------------------------------------------------------------------------------------------------------------------------------------------------------------------------------------------------------------------------------------------------------------------------------------|------------------|------------------------------------------------------------|-----------|------------|----------|--------------|
|                                                                                                                                                                                                                                                                                                                                                                                                                                                                                                                                                                          |                  |                                                            |           |            | 17114310 |              |
|                                                                                                                                                                                                                                                                                                                                                                                                                                                                                                                                                                          |                  | NAME                                                       | DATE      |            |          |              |
|                                                                                                                                                                                                                                                                                                                                                                                                                                                                                                                                                                          | DRAWN            | MJA                                                        | 5/10/2012 | DWG. Name. |          |              |
|                                                                                                                                                                                                                                                                                                                                                                                                                                                                                                                                                                          | CHECKED          | BW                                                         | 5/18/2012 |            |          |              |
| 13 1st ST NW - POBO) ROILA, ND 58367 701-477-3193(P) - 701-477-                                                                                                                                                                                                                                                                                                                                                                                                                                                                                                          | 1411 0 741 1 14. | JL                                                         | 5/10/2012 | MT4516     |          |              |
| 701-477-3193(P) - 701-477-<br>WWW.microlap.com                                                                                                                                                                                                                                                                                                                                                                                                                                                                                                                           |                  | SG                                                         | 5/18/2012 |            | 17114310 | )            |
| cecunologies incis                                                                                                                                                                                                                                                                                                                                                                                                                                                                                                                                                       | material Ru      | material Ruby                                              |           |            |          |              |
| PROPRIETARY AND CONFIDENTIAL  This drawing and the information contained in the specifications are the exclusive and proprietary property of Microlap Technologies, Inc. This information and materials shall not be disclosed, divulged, reproduced, copied or used in any manner without the express written authorization of Microlap Technologies, Inc., All opies, reproductions, or other displications of any portion of this information or or other displications of any portion of this information or any portion of this information or other displications. |                  | FINISH<br>Flats: 0.025 micrometers or better<br>OD: Ground |           |            | ENDSTONE | REV.         |
|                                                                                                                                                                                                                                                                                                                                                                                                                                                                                                                                                                          |                  | DO NOT SCALE DRAWING                                       |           |            | IGHT:    | SHEET 1 OF 1 |