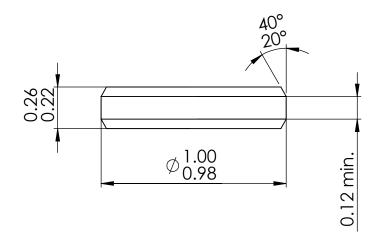

Notes:

DWG. NO. MT4518

DWG. Name.

MT4518

| FINISH:                                       |
|-----------------------------------------------|
| Flats: 0.025 micrometers or better OD: Ground |

SIZE Description:

**ENDSTONE** 

Microlap Technologies Inc.

MATERIAL: Sapphire Dimensions are all in mm 213 1st ST NW - POBOX 280 Rolla, ND 58367 701-477-3193(P) - 701-477-6579 (F) WWW.microlap.com

SCALE:50:1

DRAWN CS 5/22/2015 BW 5/18/2012 MFG APPR. JL 5/10/2012 SG 5/18/2012