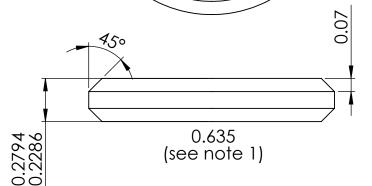

Notes:

1. Center of flats to be polished to 0.025 micrometers.

DWG. NO. MT4519

DWG. Name.

MT4519

| OD: Ground                        |      | Microlap Technologies Inc. |      |  |
|-----------------------------------|------|----------------------------|------|--|
| Flats: 0.05 micrometers or better | Α    | ENDSTONE                   | _ A  |  |
| FINISH:                           | SIZE | Description: FNDSTONE      | REV. |  |
|                                   |      |                            | ,    |  |