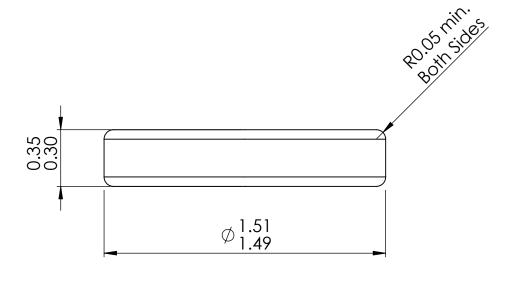

Notes:

DWG. NO. MT4522

DWG. Name.

MT4522

FINISH:

Flats: 0.05 micrometers or better OD: Ground

SIZE Description: **ENDSTONE** Α

Microlap Technologies Inc.

MATERIAL: Sapphire

Dimensions are all in mm CS 6/2/2015 BW 5/14/2012 MFG APPR. JL 5/12/2012

5/15/2012

SG

213 1st ST NW - POBOX 280 Rolla, ND 58367 701-477-3193(P) - 701-477-6579 (F) WWW.microlap.com

SCALE:50:1