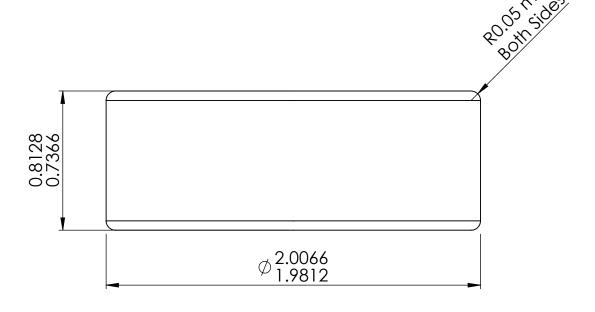

Notes:

DWG. NO. MT4523

DWG. Name.

MT4523

FINISH:

Flats: 0.05 micrometers or better OD: Ground

SIZE Description: **ENDSTONE** Α

Microlap Technologies Inc.

MATERIAL: Sapphire

| Dimensions are all in mm |      |           |
|--------------------------|------|-----------|
|                          | NAME | DATE      |
| DRAWN                    | CS   | 6/2/2015  |
| CHECKED                  | BW   | 5/14/2012 |
| MFG APPR.                | JL   | 5/12/2012 |
| Q.A.                     | SG   | 5/15/2012 |

SCALE:20:1

PROPRIETARY AND CONFIDENTIAL

This drawing and the information contained in the specifications are the exclusive and proprietary property of Microlap Technologies, Inc. This information and materials shall not be disclosed, divulged, reproduced, copied or used in any manner without the express written authorization of Microlap Technologies, Inc. All copies, reproductions, or other duplications of any portion of this information or materials shall include this legent.