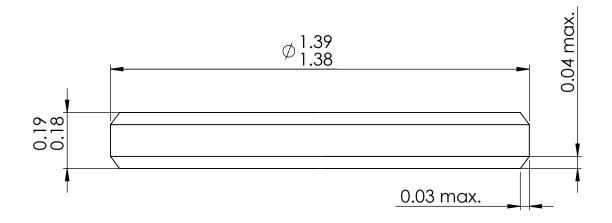

Notes:

DWG. NO. MT4524

DWG. Name.

MT4524

FINISH:

Flats: 0.025 micrometers or better OD: Ground

SIZE Description: **ENDSTONE** Α

Microlap Technologies Inc.

MATERIAL:

Ruby

Dimensions are all in mm CS 6/2/2015 DG 7/30/2013 MFG APPR. JL 7/29/2013

SG

8/1/2013

213 1st ST NW - POBOX 280 Rolla, ND 58367 701-477-3193(P) - 701-477-6579 (F) WWW.microlap.com

SCALE:80:1

PROPRIETARY AND CONFIDENTIAL

DO NOT SCALE DRAWING