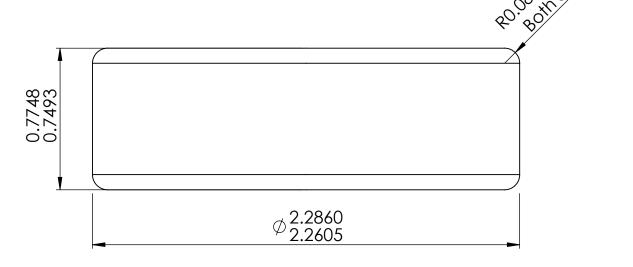

Notes:

DWG. NO. MT4526

DWG. Name.

MT4526

FINISH:

Flats: 0.05 micrometers or better OD: Ground

SIZE Description: **ENDSTONE** Α

Microlap Technologies Inc.

MATERIAL:

Sapphire

Dimensions are all in mm

| 7          |
|------------|
| microlap 7 |

213 1st ST NW - POBOX 280 Rolla, ND 58367 701-477-3193(P) - 701-477-6579 (F) WWW.microlap.com

PROPRIETARY AND CONFIDENTIAL

SCALE:20:1 DO NOT SCALE DRAWING

|           | NAME | DATE      |  |
|-----------|------|-----------|--|
| DRAWN     | CS   | 5/20/2015 |  |
| CHECKED   | BW   | 5/23/2012 |  |
| MFG APPR. | JL   | 5/12/2012 |  |
| Q.A.      | SG   | 5/24/2012 |  |