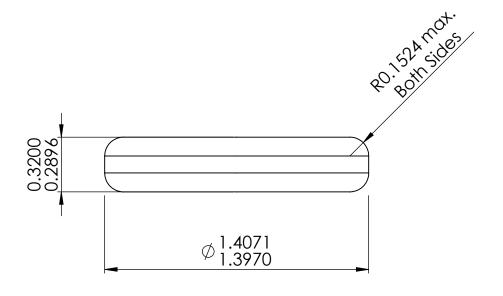

Notes:

DWG. NO. MT4528

DWG. Name.

MT4528

| FINISH: |   |    |             |    |   |  |
|---------|---|----|-------------|----|---|--|
| Flate   | Λ | 05 | micrometers | or | ŀ |  |

Flats: 0.05 micrometers or better OD: Ground

SIZE Description: **ENDSTONE** Α

Microlap Technologies Inc.

| MATERIAL: Sapphire       |      |      |  |  |  |
|--------------------------|------|------|--|--|--|
| Dimensions are all in mm |      |      |  |  |  |
|                          | NAME | DATE |  |  |  |
| DDAMAI                   |      |      |  |  |  |