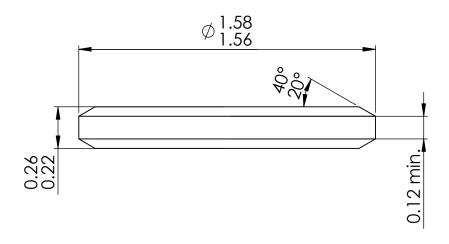

Notes:

DWG. NO. MT4529

DWG. Name.

MT4529

| FINISH: Flat: 0.05 micrometers or Better OD: Ground | Microlap Technologies Inc. |                       |      |
|-----------------------------------------------------|----------------------------|-----------------------|------|
|                                                     | SIZE                       | Description: ENDSTONE | REV. |
|                                                     |                            |                       |      |

| MATERIAL:                | sappnire |           |    |  |  |
|--------------------------|----------|-----------|----|--|--|
| Dimensions are all in mm |          |           |    |  |  |
|                          | NAME     | DATE      |    |  |  |
| DRAWN                    | CS       | 6/2/2015  | Γ. |  |  |
| CHECKED                  | DG       | 7/30/2013 |    |  |  |
| MFG APPR.                | JL       | 7/29/2013 |    |  |  |
| Q.A.                     | SG       | 8/1/2013  |    |  |  |