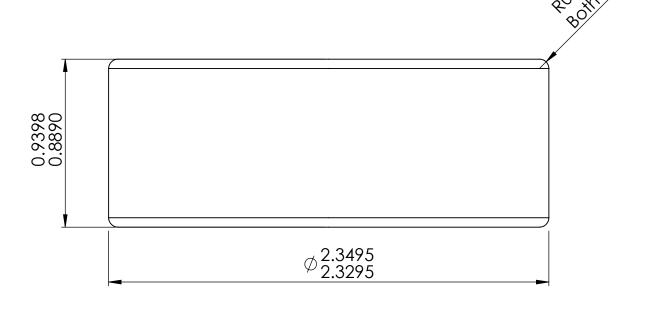

Notes:

DWG. NO. MT4530

DWG. Name.

MT4530

| FINISH:                                      |
|----------------------------------------------|
| Flats: 0.05 micrometers or Better OD: Ground |

SIZE Description: ENDSTONE