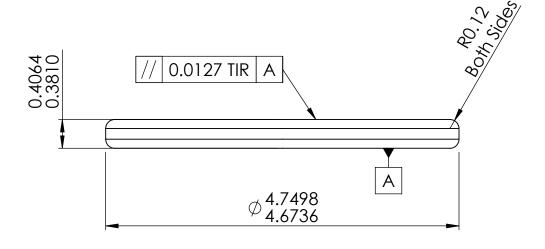

Notes:

DWG. NO. MT4533

DWG. Name.

MT4533

| OD: Ground                        |      | Microlap Technologies Inc | 5 |
|-----------------------------------|------|---------------------------|---|
| Flats: 0.05 micrometers or better | Α    | ENDSTONE                  |   |
| FINISH:                           | SIZE | Description:              |   |
|                                   |      |                           |   |

SCALE:10:1

213 1st ST NW - POBOX 280 Rolla, ND 58367 701-477-3193(P) - 701-477-6579 (F) WWW.microlap.com

PROPRIETARY AND CONFIDENTIAL

This drawing and the information contained in the specifications are the exclusive and proprietary property of Microlap Technologies, linc. This information and materials shall not be disclosed, divulged, reproduced, copied or used in any manner without the express written authorization of Microlap Technologies, linc. All copies, reproductions, or other duplications of any portion of this information or materials shall include this legance.