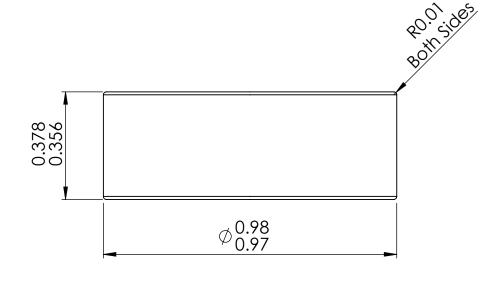

Notes:

DWG. NO. MT4535

DWG. Name.

MT4535

FINISH:

Flats: 0.05 micrometers or better OD: Ground

SIZE Description: **ENDSTONE** Α

Microlap Technologies Inc.

MATERIAL:

Sapphire

| Dimensions are all in mm |      |           |
|--------------------------|------|-----------|
|                          | NAME | DATE      |
| DRAWN                    | CS   | 6/2/2015  |
| CHECKED                  | BW   | 5/23/2012 |
| MFG APPR.                | JL   | 5/12/2012 |
| Q.A.                     | SG   | 5/24/2012 |