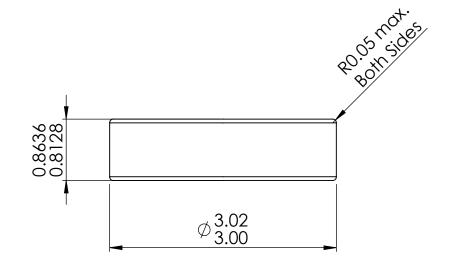

Notes:

DWG. NO. MT4536

DWG. Name.

MT4536

FINISH: Flats: 0.05 micometers or better SIZE Description: Α

**ENDSTONE** 

Microlap Technologies Inc.

MATERIAL:

OD: Ground

Sapphire

5/12/2012

5/15/2012

Dimensions are all in mm CS 1/4/2016 BW 5/12/2012 MFG APPR.

JL

SG

SCALE:20:1