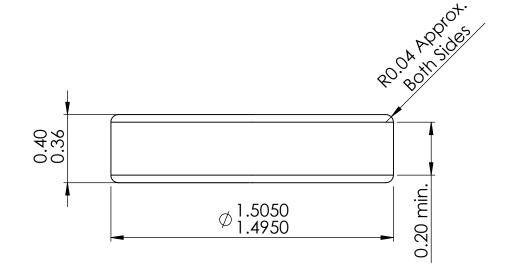

Notes:

DWG. NO. MT4542

DWG. Name.

MT4542

FINISH: Flats: 0.05 micrometers or better OD: Ground

SIZE Description: **ENDSTONE** Α

Microlap Technologies Inc.

MATERIAL: Sapphire Dimensions are all in mm CS 5/19/2015