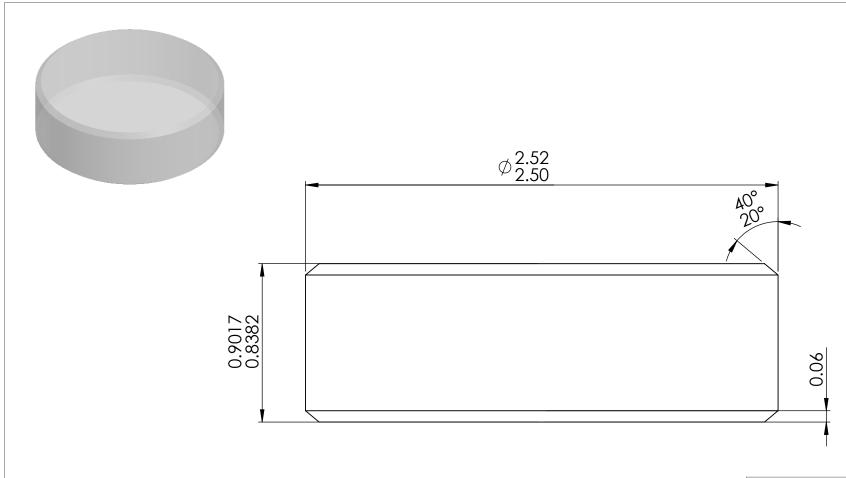

Notes:

DWG. NO. MT4545

DWG. Name.

MT4545

FINISH:

Flats: 0.05 micrometers or better OD: Ground

SIZE Description: **ENDSTONE** Α

Microlap Technologies Inc.

MATERIAL: Sapphire

Dimensions are all in mm CS 5/18/2015 DG 7/8/2015 MFG APPR. JL 7/6/2015 SG 7/10/2015

213 1st ST NW - POBOX 280 Rolla, ND 58367 701-477-3193(P) - 701-477-6579 (F) WWW.microlap.com

PROPRIETARY AND CONFIDENTIAL