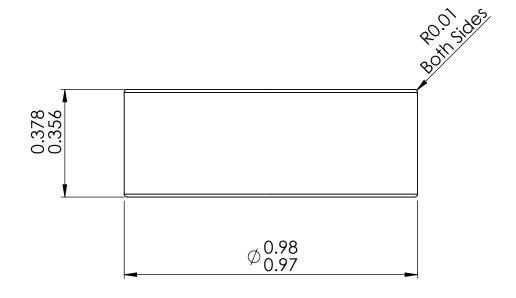

Notes:

|  | Microlap Technologies Inc.                                                                                                                                                                                                                                                                                                                                                                                                                                                                                                                                                                                                                                                                                                                                                                                                                                                                                                                                                                                                                                                                                                                                                                                                                                                                                                                                                                                                                                                                                                                                                                                                                                                                                                                                                                                                                                                                                                                                                                                                                                                                                                     |                                              | Dimensions are all in mm |                                                                                   |           | DW | G. NO.                          | MT4548      |           |      |
|--|--------------------------------------------------------------------------------------------------------------------------------------------------------------------------------------------------------------------------------------------------------------------------------------------------------------------------------------------------------------------------------------------------------------------------------------------------------------------------------------------------------------------------------------------------------------------------------------------------------------------------------------------------------------------------------------------------------------------------------------------------------------------------------------------------------------------------------------------------------------------------------------------------------------------------------------------------------------------------------------------------------------------------------------------------------------------------------------------------------------------------------------------------------------------------------------------------------------------------------------------------------------------------------------------------------------------------------------------------------------------------------------------------------------------------------------------------------------------------------------------------------------------------------------------------------------------------------------------------------------------------------------------------------------------------------------------------------------------------------------------------------------------------------------------------------------------------------------------------------------------------------------------------------------------------------------------------------------------------------------------------------------------------------------------------------------------------------------------------------------------------------|----------------------------------------------|--------------------------|-----------------------------------------------------------------------------------|-----------|----|---------------------------------|-------------|-----------|------|
|  |                                                                                                                                                                                                                                                                                                                                                                                                                                                                                                                                                                                                                                                                                                                                                                                                                                                                                                                                                                                                                                                                                                                                                                                                                                                                                                                                                                                                                                                                                                                                                                                                                                                                                                                                                                                                                                                                                                                                                                                                                                                                                                                                |                                              |                          | NAME                                                                              | DATE      |    |                                 | 17114340    |           |      |
|  |                                                                                                                                                                                                                                                                                                                                                                                                                                                                                                                                                                                                                                                                                                                                                                                                                                                                                                                                                                                                                                                                                                                                                                                                                                                                                                                                                                                                                                                                                                                                                                                                                                                                                                                                                                                                                                                                                                                                                                                                                                                                                                                                |                                              | DRAWN                    | MJA                                                                               | 5/2/2012  | DW | G. Name.                        |             |           |      |
|  |                                                                                                                                                                                                                                                                                                                                                                                                                                                                                                                                                                                                                                                                                                                                                                                                                                                                                                                                                                                                                                                                                                                                                                                                                                                                                                                                                                                                                                                                                                                                                                                                                                                                                                                                                                                                                                                                                                                                                                                                                                                                                                                                | CHECKED                                      | BW                       | 5/23/2012                                                                         |           |    |                                 |             |           |      |
|  | microlap 213 1                                                                                                                                                                                                                                                                                                                                                                                                                                                                                                                                                                                                                                                                                                                                                                                                                                                                                                                                                                                                                                                                                                                                                                                                                                                                                                                                                                                                                                                                                                                                                                                                                                                                                                                                                                                                                                                                                                                                                                                                                                                                                                                 | 213 1st ST NW - POBOX 280<br>Rolla, ND 58367 | MFG APPR.                | JL                                                                                | 5/12/2012 |    |                                 | MT4548      | )         |      |
|  | 701-477-4579 (F)  **Total organization of the company of the compa |                                              | Q.A.                     | SG                                                                                | 5/24/2012 |    |                                 | 17114340    | $\supset$ |      |
|  |                                                                                                                                                                                                                                                                                                                                                                                                                                                                                                                                                                                                                                                                                                                                                                                                                                                                                                                                                                                                                                                                                                                                                                                                                                                                                                                                                                                                                                                                                                                                                                                                                                                                                                                                                                                                                                                                                                                                                                                                                                                                                                                                |                                              | MATERIAL Sapphire        |                                                                                   |           |    |                                 |             |           |      |
|  | PROPRIETARY AND CONFIDENTIAL  This drawing and the information contained in the specifications are the exclusive and proprietary property of Microlap Technologies, inc. This information and materials shall not be disclosed, divulged, rechnologies, inc. All copies, morpoductions, or other duplications of any portion of this information or materials shall include this legend.                                                                                                                                                                                                                                                                                                                                                                                                                                                                                                                                                                                                                                                                                                                                                                                                                                                                                                                                                                                                                                                                                                                                                                                                                                                                                                                                                                                                                                                                                                                                                                                                                                                                                                                                       |                                              |                          | FINISH:<br>Flats: First side 0.05 micrometers<br>Second side ground<br>OD: Ground |           |    | Descriptio                      | n: ENDSTONE |           | REV. |
|  |                                                                                                                                                                                                                                                                                                                                                                                                                                                                                                                                                                                                                                                                                                                                                                                                                                                                                                                                                                                                                                                                                                                                                                                                                                                                                                                                                                                                                                                                                                                                                                                                                                                                                                                                                                                                                                                                                                                                                                                                                                                                                                                                |                                              |                          | DO NOT SCALE DRAWING                                                              |           |    | SCALE:80:1 WEIGHT: SHEET 1 OF 1 |             |           | F 1  |

Dimensions are all in mm