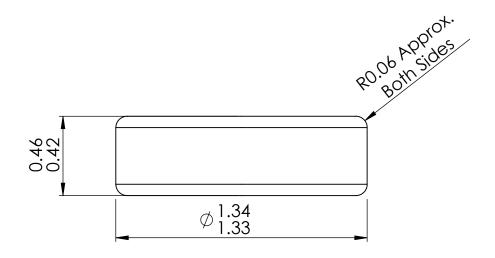

Notes:

|  |                                                                                                    | Difficisions are all in min |                                                           |           | DWG. NO.   | MT4549   |             |
|--|----------------------------------------------------------------------------------------------------|-----------------------------|-----------------------------------------------------------|-----------|------------|----------|-------------|
|  | Microlap Technologies Inc.                                                                         |                             | NAME                                                      | DATE      |            | 17114347 |             |
|  |                                                                                                    | DRAWN                       | MJA                                                       | 5/3/2012  | DWG. Name. |          |             |
|  | 213 1st ST NW - POBOX 280 Rolls, ND 58367 701-477-3193(P) - 701-477-579 (F) WWW.microlap.com       | CHECKED                     | BW                                                        | 5/23/2012 |            |          |             |
|  |                                                                                                    | MFG APPR.                   | JL                                                        | 5/12/2012 |            | MT4549   |             |
|  |                                                                                                    | Q.A.                        | SG                                                        | 5/24/2012 |            | 17114347 |             |
|  |                                                                                                    | MATERIAL Sapphire           |                                                           |           |            |          |             |
|  | This drawing and the information contained in the specifications are the exclusive and proprietary |                             | FINISH<br>Flats: 0.05 micrometers or better<br>OD: Ground |           |            | ENDSTONE | REV.        |
|  |                                                                                                    |                             | DO NOT COME DRAWING                                       |           |            | ICUT.    | HEET 1 OF 1 |