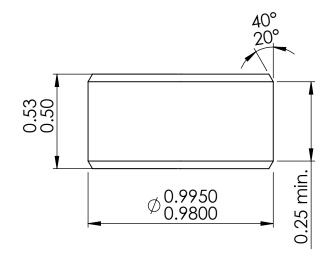

## Notes:

Parts to be free of burrs, cracks, & sharp edges.
O.D. msut be perpendicular to flat side within 2 degrees.

MT4551 DWG. Name. MT4551 SIZE Description: FINISH: **ENDSTONE** Α Flats: 0.05 micometers or better OD: Ground Microlap Technologies Inc. 213 1st ST NW - POBOX 280 Rolla, ND 58387 701-477-3193(P) - 701-477-6579 (F) WWW.microlap.com MATERIAL: Sapphire Dimensions are all in mm CS 5/19/2015 PROPRIETARY AND CONFIDENTIAL This drawing and the information contained in the specifications are the exclusive and proprietary properly of Microlap Technologies, Inc. This information and materials shall not be disclosed, divulged, reproduced, copied or used in any manner without the express written authorization of Microlap Technologies, Inc. All copies, reproductions, or other duplications of any portion of this information or materials shall include this legent. MFG APPR. Q.A. SCALE:50:1 DO NOT SCALE DRAWING