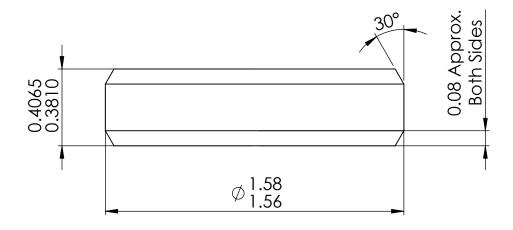

## Notes:

1.) Finish requirements: Flats: One side to be polished to 0.05 micrometers or better Other side to be polished to 0.2 micrometers or better OD: Ground

DWG. Name. MT4553 SIZE Description: FINISH: **ENDSTONE** Α Flats: 0.05 micrometers or better OD: Ground Microlap Technologies Inc. 213 1st ST NW - POBOX 280 Rolla, ND 58367 701-477-3193(P) - 701-477-6579 (F) WWW.microlap.com MATERIAL: Sapphire Dimensions are all in mm CS 5/18/2015 PROPRIETARY AND CONFIDENTIAL This drawing and the information contained in the specifications are the exclusive and proprietary properly of Microlap Technologies, Inc. This information and materials shall not be disclosed, divulged, reproduced, copied or used in any manner without the express written authorization of Microlap Technologies, Inc. All copies, reproductions, or other duplications of any portion of this information or materials shall include this legent. MFG APPR. Q.A. SCALE:20:1 DO NOT SCALE DRAWING

DWG. NO.

MT4553